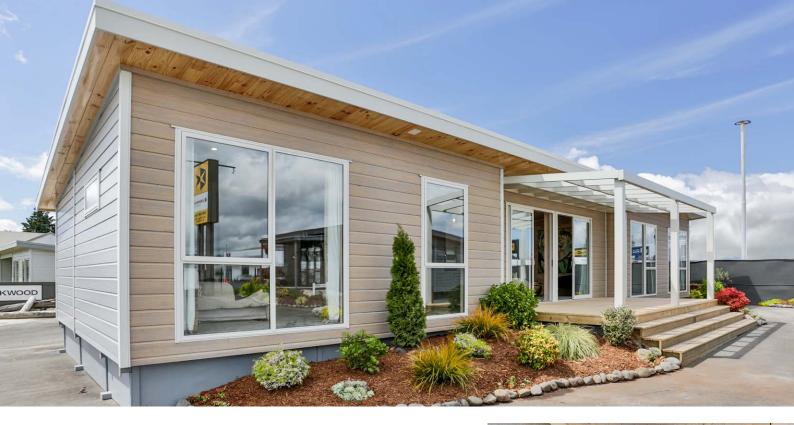

## Lifestyler Show Home

The Lifestyler is one of our most popular homes, bringing together in perfect harmony an abundance of natural light, indoor-outdoor flow and warm comforting spaces. This home has been thoughtfully designed with an impressive master en-suite and walk-in robe. A harmonious visual link and connected flow into the kitchen and scullery is achieved with colour co-ordinated fit-out between the two spaces.

The inviting colourway of blonded timber with neutrals and deeper warm greys are complemented with an array of green tones for a contemporary living space and tranquil environment. Timber cladding across the front of the home finished in soft greys and pared with light aluminium joinery sets the tone for the peaceful interior setting.

Easy on the eye, with good sized bedrooms and a spacious main bathroom, the Lifestyler is perfect for those looking to downsize in style or cater for a growing family. The average visitor cannot believe how well designed and spacious this fabulous smaller home is. At home in a rural, urban or beach setting, the Lifestyler will be your sanctuary from the pressures of daily life.