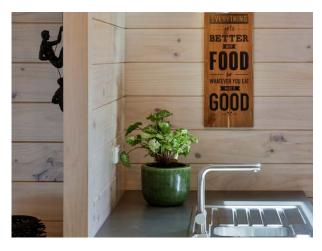

The inviting colourway of blonded timber with neutrals and deeper warm greys are complemented with an array of green tones for a contemporary living space and tranquil environment. Timber cladding across the front of the home finished in soft greys and pared with light aluminium joinery sets the tone for the peaceful interior setting.