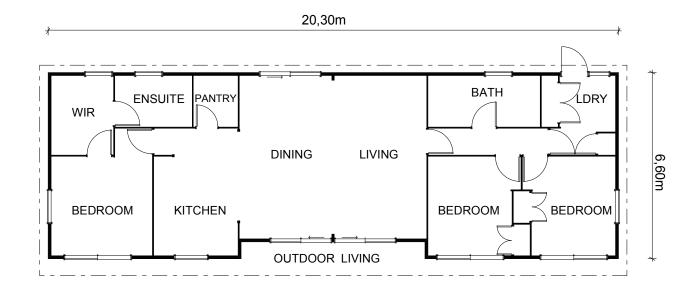

Easy on the eye, with good sized bedrooms and a spacious main bathroom, the Lifestyler is perfect for those looking to downsize in style or cater for a growing family. The average visitor cannot believe how well designed and spacious this fabulous smaller home is. At home in a rural, urban or beach setting, the Lifestyler will be your sanctuary from the pressures of daily life.

Large WIR Separate Laundry