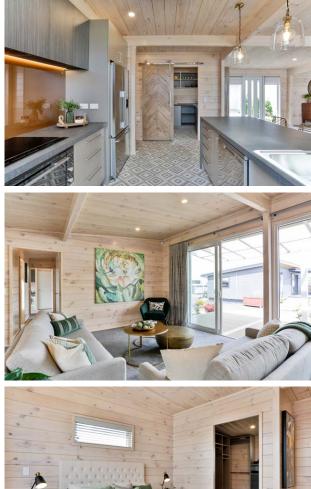

## Lifestyler Show Home

The Lifestyler is one of our most popular homes, bringing together in perfect harmony an abundance of natural light, indoor-outdoor flow and warm comforting spaces. This home has been thoughtfully designed with an impressive master en-suite and walk-in robe. A harmonious visual link and connected flow into the kitchen and scullery is achieved with colour co-ordinated fit-out between the two spaces.

The modern scullery features a bespoke barn door and an extra width bronze splashback in the kitchen works well to highlight the high end appliances. Overhead cupboards in the separate laundry and a large linen cupboard provide ample storage in this family sized home.

The inviting colourway of blonded timber with neutrals and deeper warm greys are complemented with an array of green tones for a contemporary living space and tranquil environment. Timber cladding across the front of the home finished in soft greys and pared with light aluminium joinery sets the tone for the peaceful interior setting.