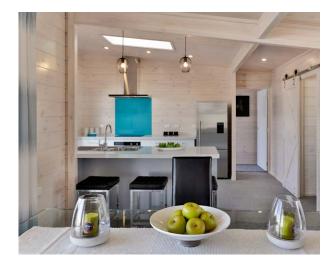

The kitchen is also well proportioned, easily accommodating a family and flexible enough to host a crowd with different configurations possible to suit your tastes. The classic Lockwood sarked timber ceilings combined with laminated beams and extra high joinery create a light filled and spacious environment. Maximising views and making the most of indoor-outdoor living is at the heart of this popular design.