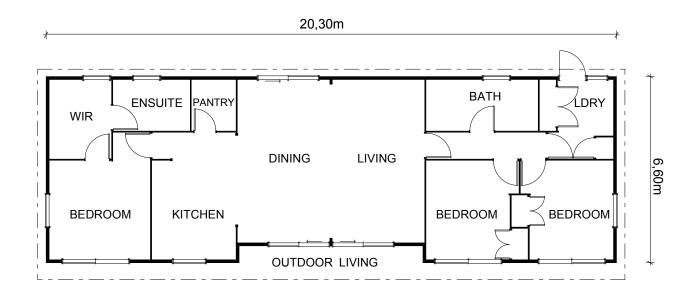

## Lifestyler

131m<sup>2</sup>

3 Bedrooms 1 Living area

2 Bathrooms

The Lifestyler is a well proportioned family home with three bedrooms, a separate scullery and laundry. The main bedroom, en-suite and walk-in-robe are set off from the kitchen and, through clever design, create a generous private space, tucked away from the main living area and other bedrooms.

## Lifestyler

3 Bedrooms

1 Living area

2 Bathrooms

Walk in Pantry

Large WIR

Separate Laundry