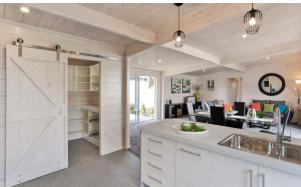

The kitchen is also well proportioned, easily accommodating a family and flexible enough to host a crowd with different configurations possible to suit your tastes. The classic Lockwood sarked timber ceilings combined with laminated beams and extra high joinery create a light filled and spacious environment. Maximising views and making the most of indoor-outdoor living is at the heart of this popular design.

## Lifestyler

3 Bedrooms

1 Living area

2 Bathrooms

Walk in Pantry

Large WIR

Separate Laundry

## ReadyBuilt homes include

- Kitchen and bathroom cabinetry
- Bathroom fittings plumbed to floor
- Appliances including cooktop, oven, rangehood & dishwasher
- Pre consent plans (required for site specific consent)
- Double glazed windows and doors
- Ceiling and wall insulation
- Built in wardrobes
- High quality fitted carpet and vinyl
- Internal and external painting and finishing
- Built in passive ventilation