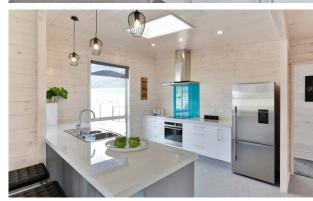

The kitchen is also well proportioned, easily accommodating a family and flexible enough to host a crowd with different configurations possible to suit your tastes. The classic Lockwood sarked timber ceilings combined with laminated beams and extra high joinery create a light filled and spacious environment. Maximising views and making the most of indoor-outdoor living is at the heart of this popular design.

## ReadyBuilt homes include

- Kitchen and bathroom cabinetry
- Bathroom fittings plumbed to floor
- Appliances including cooktop, oven, rangehood & dishwasher
- Pre consent plans (required for site specific consent)
- Double glazed windows and doors
- Ceiling and wall insulation
- Built in wardrobes
- High quality fitted carpet and vinyl
- Internal and external painting and finishing
- Built in passive ventilation