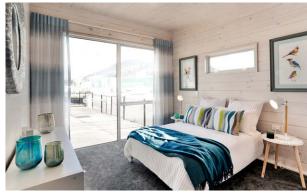

## Lifestyler

131m<sup>2</sup>

3 Bedrooms 1 Living area

2 Bathrooms

The Lifestyler is a well proportioned family home with three bedrooms, a separate scullery and laundry. The main bedroom, en-suite and walk-in-robe are set off from the kitchen and, through clever design, create a generous private space, tucked away from the main living area and other bedrooms.

## Lifestyler

3 Bedrooms

1 Living area

2 Bathrooms

Walk in Pantry

Large WIR

Separate Laundry

## ReadyBuilt homes include

- Kitchen and bathroom cabinetry
- Bathroom fittings plumbed to floor
- Appliances including cooktop, oven, rangehood & dishwasher
- Pre consent plans (required for site specific consent)
- Double glazed windows and doors
- Ceiling and wall insulation
- Built in wardrobes
- High quality fitted carpet and vinyl
- Internal and external painting and finishing
- Built in passive ventilation