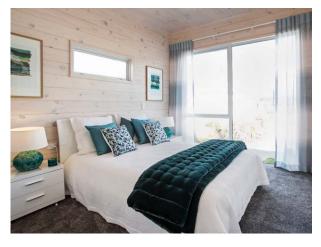

## Lifestyler

131m<sup>2</sup>

3 Bedrooms 1 Living area

2 Bathrooms

The Lifestyler is a well proportioned family home with three bedrooms, a separate scullery and laundry. The main bedroom, en-suite and walk-in-robe are set off from the kitchen and, through clever design, create a generous private space, tucked away from the main living area and other bedrooms.