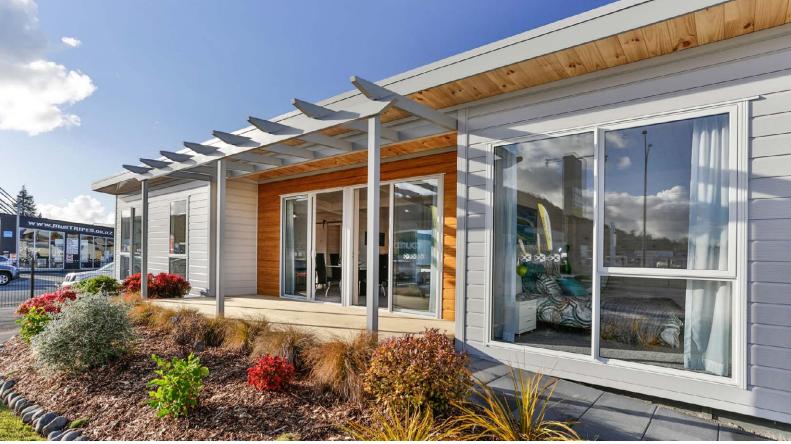

## Lifestyler

131m<sup>2</sup>

3 Bedrooms 1 Living area

2 Bathrooms

The Lifestyler is a well proportioned family home with three bedrooms, a separate scullery and laundry. The main bedroom, en-suite and walk-in-robe are set off from the kitchen and, through clever design, create a generous private space, tucked away from the main living area and other bedrooms.

The kitchen is also well proportioned, easily accommodating a family and flexible enough to host a crowd with different configurations possible to suit your tastes. The classic Lockwood sarked timber ceilings combined with laminated beams and extra high joinery create a light filled and spacious environment. Maximising views and making the most of indoor-outdoor living is at the heart of this popular design.

As with all ReadyBuilt homes, the Lifestyler is customisable and can be ordered to suit your style. Reflect your personality with your choice of kitchen, bathroom, scullery and laundry fit-out. A mixture of VG Pine and low maintenance extruded aluminium cladding allow for exterior feature walls and changes to the exterior colour, joinery and within the same wall openings are all possible.

Constructed under cover in our purpose built yard in Rotorua, ReadyBuilt homes can be built quickly, without being affected by the weather and other on-site delays. Getting into a new Lockwood home couldn't be easier.