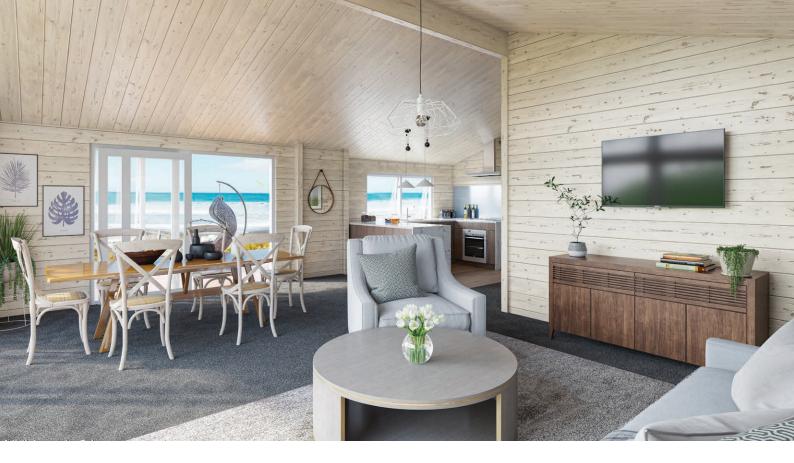

Separate Laundry

The Seaview features three spacious bedrooms, laundry with external access, walk-in kitchen scullery, and generous open plan living, dining, and kitchen areas. The gable pitched roofline provides a great sense of volume, further opening up the living spaces.

The bedrooms in the Seaview are at one end of the home, separating the living and sleeping areas for ultimate peace and quiet. The master bedroom comes complete with a walk in wardrobe and full ensuite. Spacious and bright, with a unique contemporary design, the Seaview is the perfect option for a small or growing family.