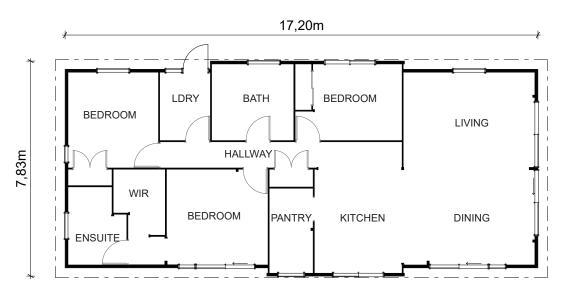

## Seaview

128m<sup>2</sup>

22

3 Bedrooms

1 Living area

2 Bathrooms

Walk in Pantry

Large WIR

Separate Laundry

The Seaview features three spacious bedrooms, laundry with external access, walk-in kitchen scullery, and generous open plan living, dining, and kitchen areas. The gable pitched roofline provides a great sense of volume, further opening up the living spaces.

The bedrooms in the Seaview are at one end of the home, separating the living and sleeping areas for ultimate peace and quiet. The master bedroom comes complete with a walk in wardrobe and full ensuite. Spacious and bright, with a unique contemporary design, the Seaview is the perfect option for a small or growing family.

## Seaview

128m<sup>2</sup>

3 Bedrooms

1 Living area

2 Bathrooms

Separate Laundry

Walk in Pantry

Large WIR