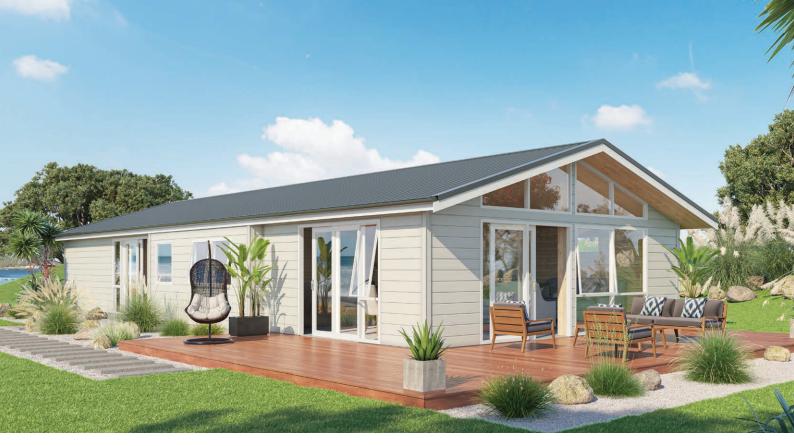

Separate Laundry

The Seaview features three spacious bedrooms, laundry with external access, walk-in kitchen scullery, and generous open plan living, dining, and kitchen areas. The gable pitched roofline provides a great sense of volume, further opening up the living spaces.

The bedrooms in the Seaview are at one end of the home, separating the living and sleeping areas for ultimate peace and quiet. The master bedroom comes complete with a walk in wardrobe and full ensuite. Spacious and bright, with a unique contemporary design, the Seaview is the perfect option for a small or growing family.