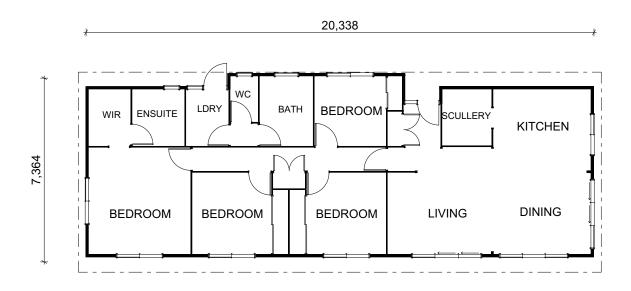

## Riverview

142m<sup>2</sup>

4 Bedrooms

1 Living area

2 Bathrooms

Walk in Pantry

Large WIR

Separate Laundry

The four bedroom Riverview packs a whole lot into a 142m<sup>2</sup> footprint, including generous bedrooms, two bathrooms, scullery and walk-in-wardrobe. The bedrooms in the Riverview are at one end of the home, separating the living and sleeping areas for ultimate peace and quiet. Gable end windows draw your eye up to the raking timber ceilings and offer loads of light into the living and kitchen space.

## Riverview

142m<sup>2</sup>

4 Bedrooms

1 Living area

2 Bathrooms

Separate Laundry

Large WIR