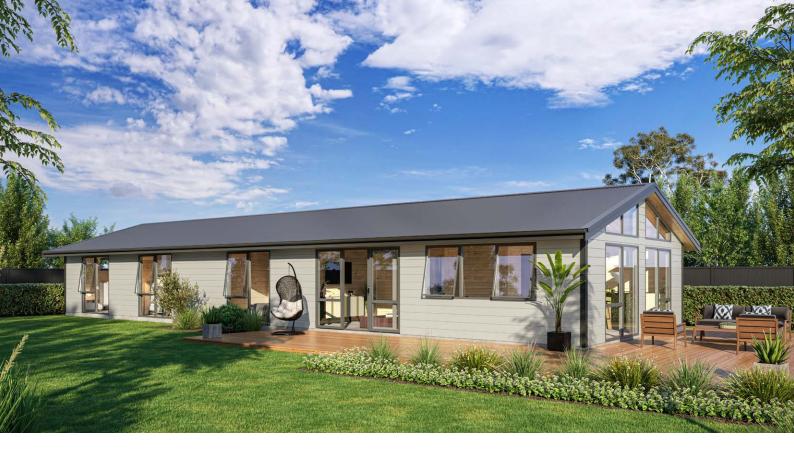

## Riverview

142m<sup>2</sup>

4 Bedrooms

1 Living area

2 Bathrooms

Walk in Pantry

Large WIR

Separate Laundry

The four bedroom Riverview packs a whole lot into a 142m<sup>2</sup> footprint, including generous bedrooms, two bathrooms, scullery and walk-in-wardrobe. The bedrooms in the Riverview are at one end of the home, separating the living and sleeping areas for ultimate peace and quiet. Gable end windows draw your eye up to the raking timber ceilings and offer loads of light into the living and kitchen space.