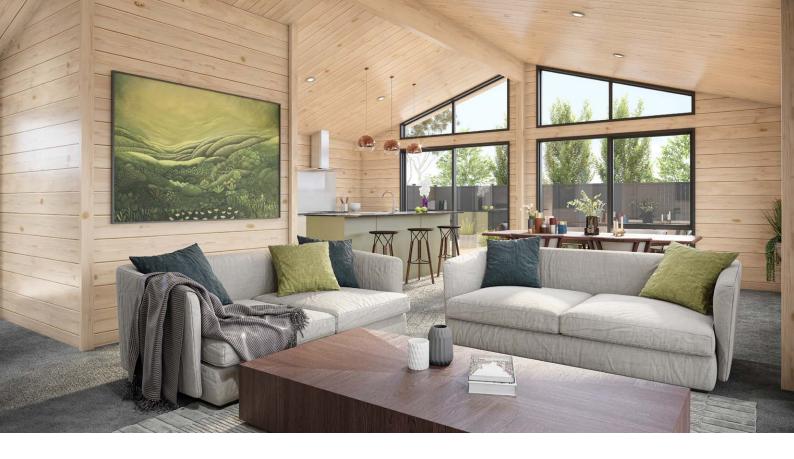

The four bedroom Riverview packs a whole lot into a 142m<sup>2</sup> footprint, including generous bedrooms, two bathrooms, scullery and walk-in-wardrobe. The bedrooms in the Riverview are at one end of the home, separating the living and sleeping areas for ultimate peace and quiet. Gable end windows draw your eye up to the raking timber ceilings and offer loads of light into the living and kitchen space.