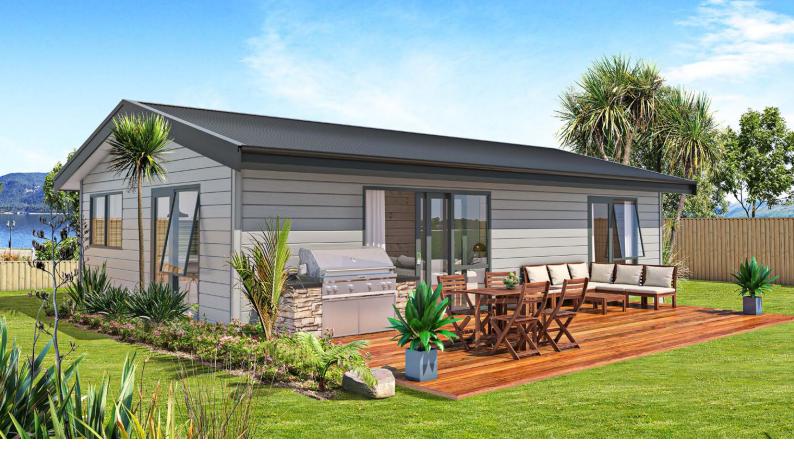

## Lakeview Trussed

70m<sup>2</sup>

2 Bedrooms

1 Living area 1 Bathrooms

Laundry

Mountain view, sea view, garden view? Whatever your outlook, this surprisingly spacious small home exudes warmth and character and will perfectly suit any scene. The Lakeview works equally well as a second dwelling, for first time home buyers or for bringing older family members closer to home whilst maintaining their independence.

## Lakeview Trussed

70m<sup>2</sup>

2 Bedrooms

1 Living area 1 Bathrooms

Laundry