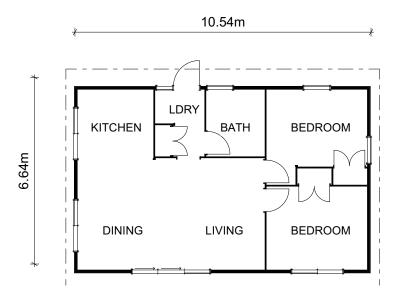

## Lakeview Trussed

70m<sup>2</sup>

2 Bedrooms

1 Living area 1 Bathrooms

Laundry

Mountain view, sea view, garden view? Whatever your outlook, this surprisingly spacious small home exudes warmth and character and will perfectly suit any scene. The Lakeview works equally well as a second dwelling, for first time home buyers or for bringing older family members closer to home whilst maintaining their independence.

## Lakeview Trussed

70m<sup>2</sup>

2 Bedrooms

1 Living area 1 Bathrooms

Laundry