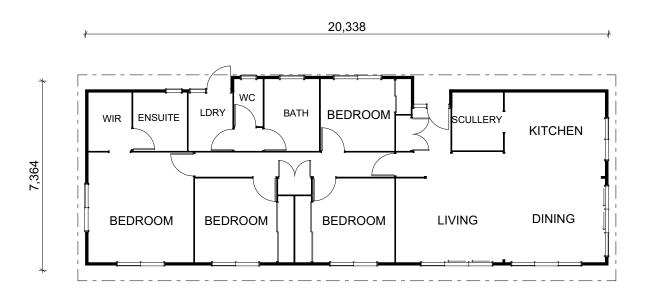

## Riverview Trussed

142m<sup>2</sup>

---

4 Bedrooms

1 Living area

2 Bathrooms

Walk in Pantry

WIR

Separate Laundry

The four bedroom Riverview packs a whole lot into a 142m² footprint, including generous bedrooms, two bathrooms, scullery and walk-in-wardrobe. The bedrooms in the Riverview are at one end of the home, separating the living and sleeping areas for ultimate peace and quiet. This cost-effective version of the Riverview plan features a trussed gable roofline and painted ceilings. You have the option to upgrade to high raking timber ceilings.

## Riverview Trusssed

142m<sup>2</sup>

4 Bedrooms

1 Living area

2 Bathrooms

Walk in Pantry

WIR

Separate Laundry