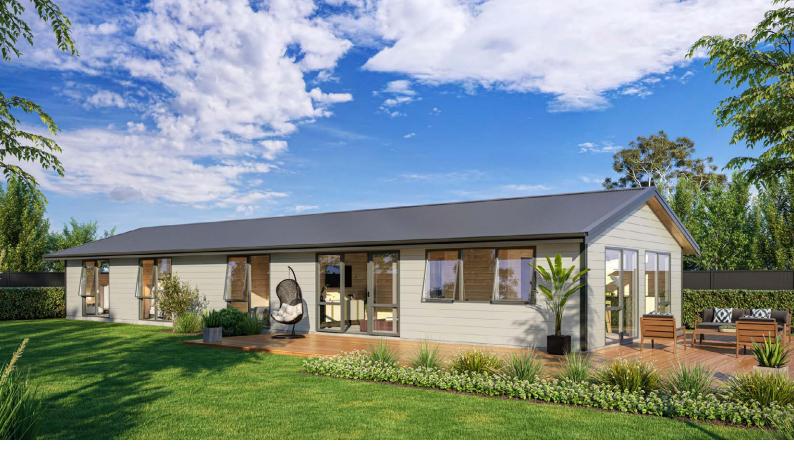

## Riverview Trussed

142m<sup>2</sup>

---

4 Bedrooms

1 Living area

2 Bathrooms

Walk in Pantry

WIR

Separate Laundry

The four bedroom Riverview packs a whole lot into a 142m² footprint, including generous bedrooms, two bathrooms, scullery and walk-in-wardrobe. The bedrooms in the Riverview are at one end of the home, separating the living and sleeping areas for ultimate peace and quiet. This cost-effective version of the Riverview plan features a trussed gable roofline and painted ceilings. You have the option to upgrade to high raking timber ceilings.

## Riverview Trusssed

142m<sup>2</sup>

4 Bedrooms

1 Living area

2 Bathrooms

Walk in Pantry

WIR

Separate Laundry