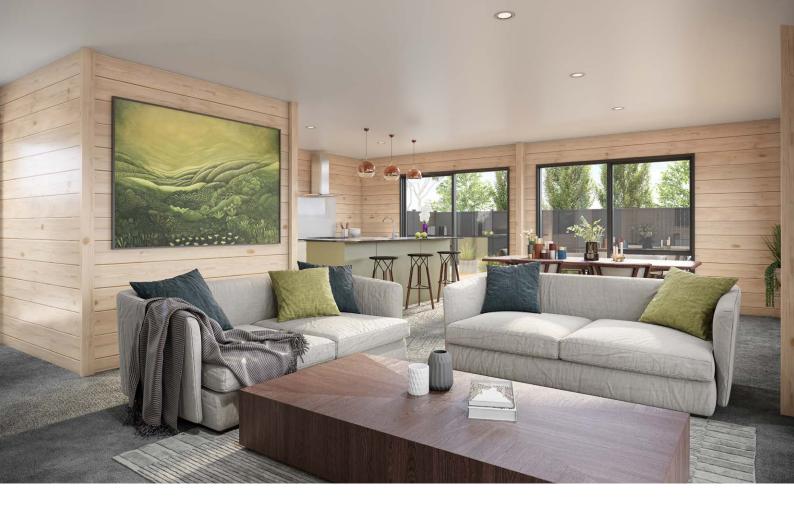

Separate Laundry

The four bedroom Riverview packs a whole lot into a 142m² footprint, including generous bedrooms, two bathrooms, scullery and walk-in-wardrobe. The bedrooms in the Riverview are at one end of the home, separating the living and sleeping areas for ultimate peace and quiet. This cost-effective version of the Riverview plan features a trussed gable roofline and painted ceilings. You have the option to upgrade to high raking timber ceilings.