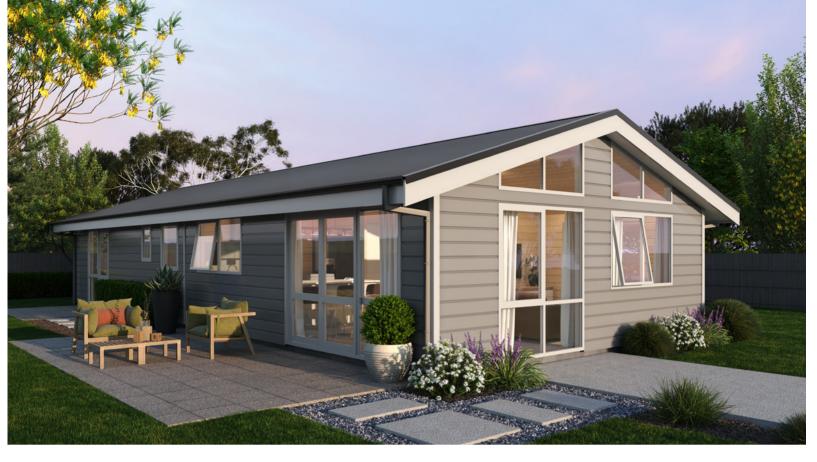

The Sunview is a compact three bedroom design. A generous kitchen and scullery are at the heart of this home offering plenty of room for entertaining in the open plan living and dining space. The three double bedrooms, separate toilet and dedicated laundry make this an ideal family home. Storage has been included in the hallway and each bedroom has a built in wardrobe. A study space off the master bedroom provides a private place to work from home or could easily be converted into an ensuite if an additional bathroom is required.