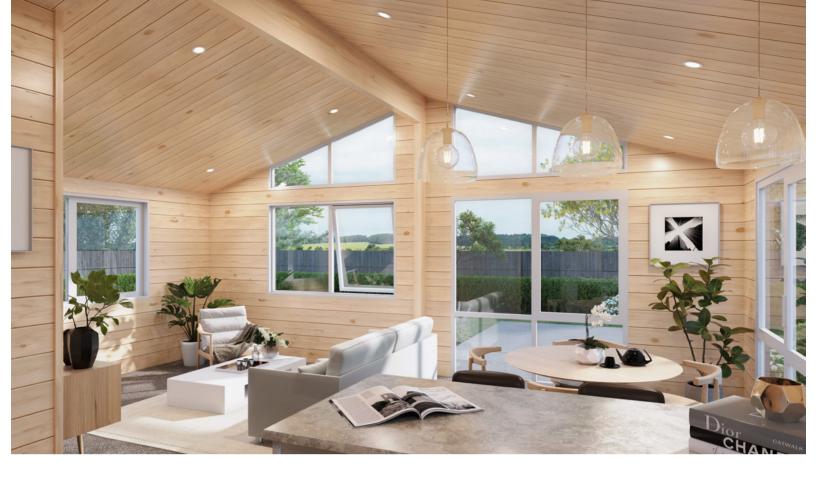

The Sunview is a compact three bedroom design. A generous kitchen and scullery are at the heart of this home offering plenty of room for entertaining in the open plan living and dining space. The three double bedrooms, separate toilet and dedicated laundry make this an ideal family home. Storage has been included in the hallway and each bedroom has a built in wardrobe. A study space off the master bedroom provides a private place to work from home or could easily be converted into an ensuite if an additional bathroom is required.