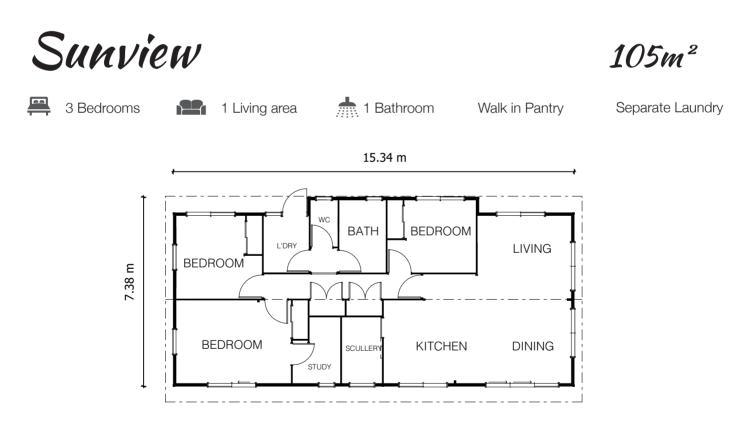

The Sunview is a compact three bedroom design. A generous kitchen and scullery are at the heart of this home offering plenty of room for entertaining in the open plan living and dining space. The three double bedrooms, separate toilet and dedicated laundry make this an ideal family home. Storage has been included in the hallway and each bedroom has a built in wardrobe. A study space off the master bedroom provides a private place to work from home or could easily be converted into an ensuite if an additional bathroom is required.

105m²

I LIVING ALEA