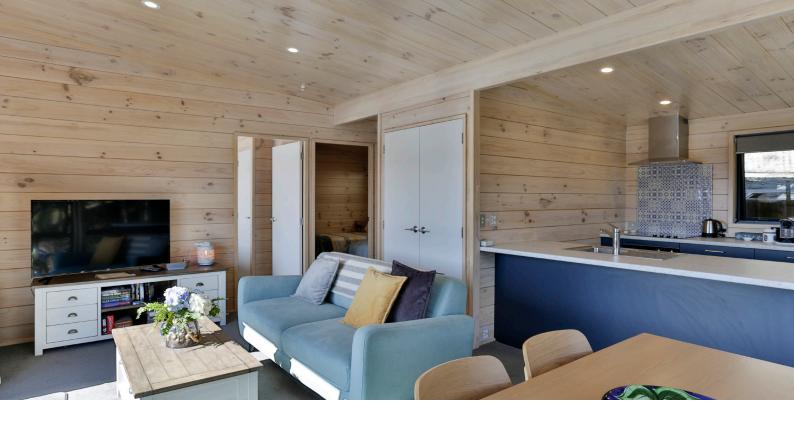

## Haven Kitset

60m<sup>2</sup>

2 Bedrooms

1 Living area 1 Bathrooms

The Haven is a modern compact plan with two bedrooms, one bathroom, and open plan living. Designed to fit within most council requirements, this small home is perfect for a second dwelling or getaway pad. The mono-pitch roofline and high, sarked, timber ceilings with large sliding doors offer a great sense of space and light.