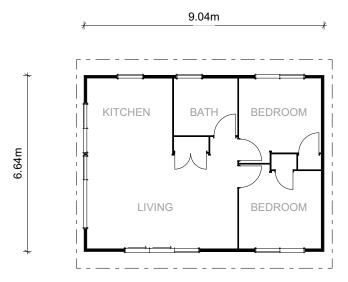

## Haven Kitset

60m<sup>2</sup>



2 Bedrooms





1 Living area 1 Bathrooms



The Haven is a modern compact plan with two bedrooms, one bathroom, and open plan living. Designed to fit within most council requirements, this small home is perfect for a second dwelling or getaway pad. The mono-pitch roofline and high, sarked, timber ceilings with large sliding doors offer a great sense of space and light.

Talk to the Kitset team about a Haven for your site today!

Phone 0508 562 596 | Email info@lockwood.co.nz lockwoodreadybuilt.co.nz/kitset





## Haven Kitset

60m²



2 Bedrooms





1 Living area 1 Bathrooms

Laundry

## Inclusions

- Exterior Walls, windows and doors
- Interior Walls, doors, wardrobes and cupboards
- Suspended timber subfloor
- Roof framing timbers

- Sarked timber ceilings
- Full building plans for site-specific consent
- Allowance for prepara