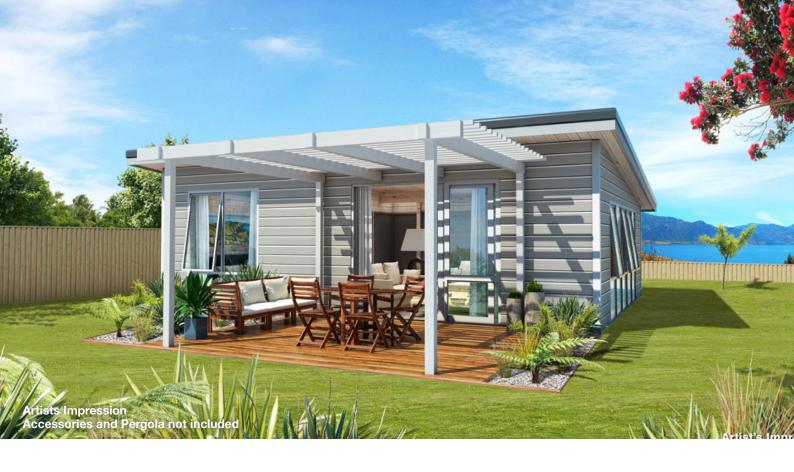

## Haven Kitset

60m<sup>2</sup>

2 Bedrooms

1 Living area 1 Bathrooms

The Haven is a modern compact plan with two bedrooms, one bathroom, and open plan living. Designed to fit within most council requirements, this small home is perfect for a second dwelling or getaway pad. The mono-pitch roofline and high, sarked, timber ceilings with large sliding doors offer a great sense of space and light.