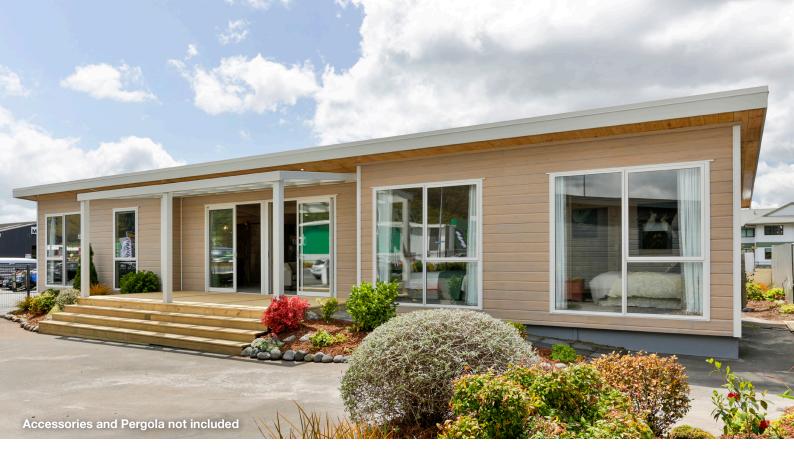

## Lifestyler Kitset

131m<sup>2</sup>

3 Bedrooms

1 Living area

2 Bathrooms

Walk in Pantry

Large WIR

Separate Laundry

The Lifestyler is a well proportioned family home with three bedrooms, a separate scullery and laundry. The main bedroom, ensuite and walk-in-robe are set off from the kitchen and, through clever design, create a generous private space, tucked away from the main living area and other bedrooms.