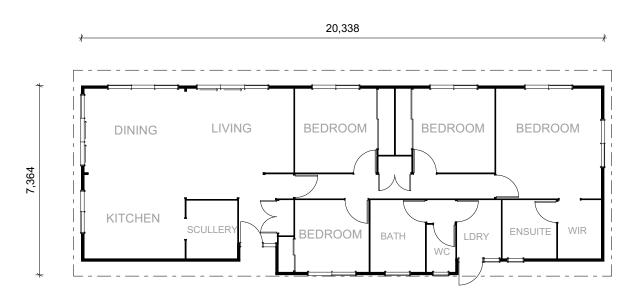

## Riverview Kitset

 $142m^2$ 

4 Bedrooms

1 Living area

2 Bathrooms

Walk in Pantry

**WIR** 

Separate Laundry

The four bedroom Riverview packs a whole lot into a 142m² footprint, including generous bedrooms, two bathrooms, scullery and walk-in-wardrobe. The bedrooms in the Riverview are at one end of the home, separating the living and sleeping areas for ultimate peace and quiet. With excellent storage, seperate laundry this home has plenty of space in all the right places.

## Riverview Kitset

142m<sup>2</sup>

4 Bedrooms

1 Living area

2 Bathrooms

Walk in Pantry

WIR

Separate Laundry