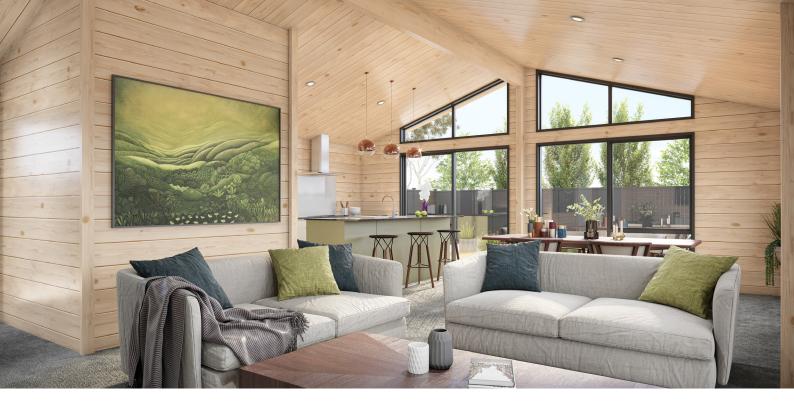

The four bedroom Riverview packs a whole lot into a 142m² footprint, including generous bedrooms, two bathrooms, scullery and walk-in-wardrobe. The bedrooms in the Riverview are at one end of the home, separating the living and sleeping areas for ultimate peace and quiet. With excellent storage, seperate laundry this home has plenty of space in all the right places.