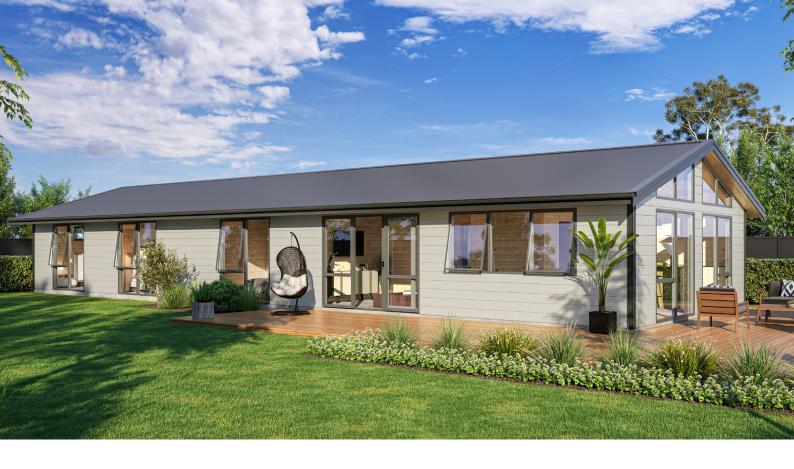

## Riverview Kitset

 $142m^2$ 

4 Bedrooms

1 Living area

2 Bathrooms

Walk in Pantry

**WIR** 

Separate Laundry

The four bedroom Riverview packs a whole lot into a 142m² footprint, including generous bedrooms, two bathrooms, scullery and walk-in-wardrobe. The bedrooms in the Riverview are at one end of the home, separating the living and sleeping areas for ultimate peace and quiet. With excellent storage, seperate laundry this home has plenty of space in all the right places.