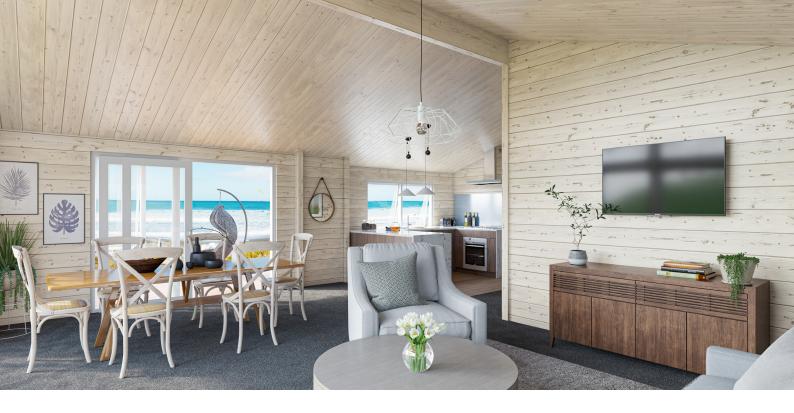

The Seaview is spacious and bright, with a unique contemporary design featuring three spacious bedrooms, laundry with external access, walk-in kitchen scullery, and generous open plan living, dining, and kitchen areas. The gable pitched roofline provides a great sense of volume, further opening up the living spaces.