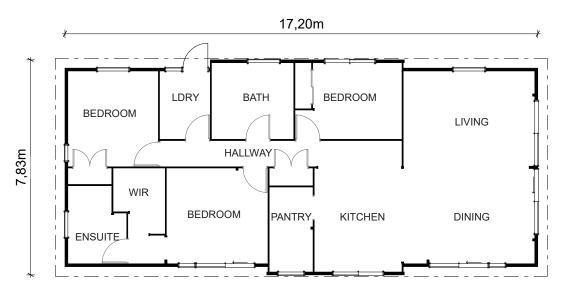

## Seaview Kitset

 $128m^2$ 

3 Bedrooms

1 Living area

2 Bathrooms

Walk in Pantry

WIR

Separate Laundry

The Seaview is spacious and bright, with a unique contemporary design featuring three spacious bedrooms, laundry with external access, walk-in kitchen scullery, and generous open plan living, dining, and kitchen areas. The gable pitched roofline provides a great sense of volume, further opening up the living spaces.

The bedrooms in the Seaview are at one end of the home, separating the living and sleeping areas for ultimate peace and quiet. The master bedroom comes complete with a walk in wardrobe and full ensuite.