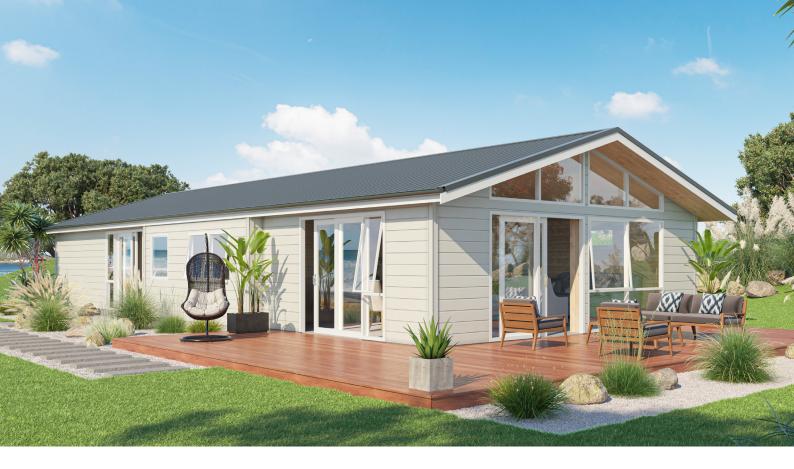

## Seaview Kitset

 $128m^2$ 

3 Bedrooms

1 Living area

2 Bathrooms

Walk in Pantry

WIR

Separate Laundry

The Seaview is spacious and bright, with a unique contemporary design featuring three spacious bedrooms, laundry with external access, walk-in kitchen scullery, and generous open plan living, dining, and kitchen areas. The gable pitched roofline provides a great sense of volume, further opening up the living spaces.

The bedrooms in the Seaview are at one end of the home, separating the living and sleeping areas for ultimate peace and quiet. The master bedroom comes complete with a walk in wardrobe and full ensuite.