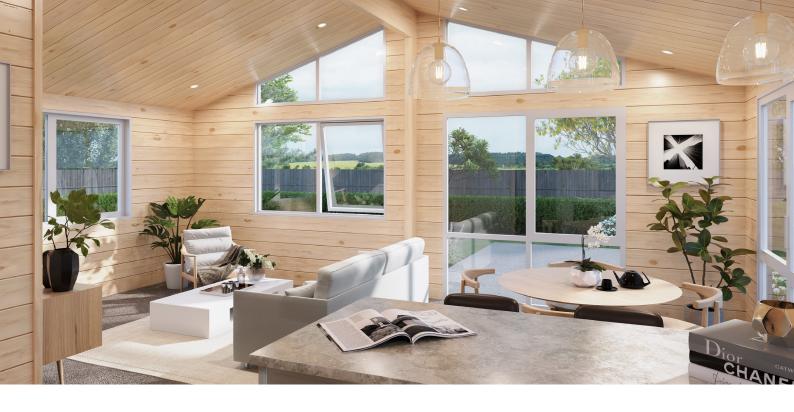

The Sunview is a compact three bedroom design. A generous kitchen and scullery are at the heart of this home offering plenty of room for entertaining in the open plan living and dining space. The three double bedrooms, separate toilet and dedicated laundry make this an ideal family home. Storage has been included in the hallway and each bedroom has a built in wardrobe. A study space off the master bedroom provides a private place to work from home or could easily be converted into an ensuite if an additional bathroom is required.