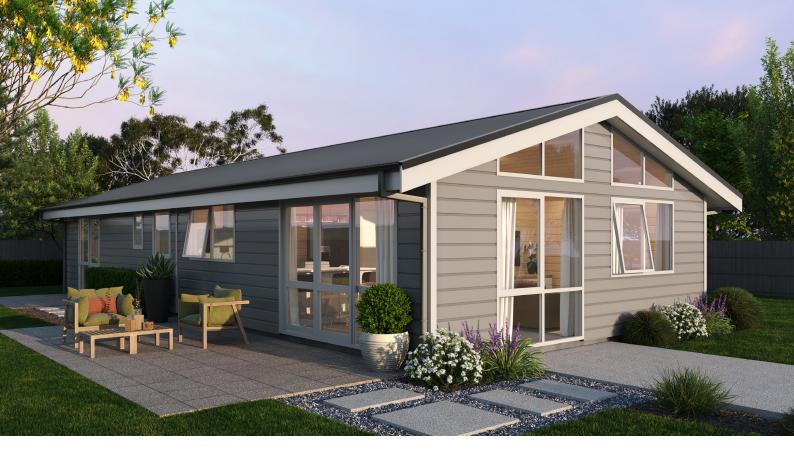

## Sunview Kitset

105m<sup>2</sup>

3 Bedrooms

1 Living area

1 Bathroom

Walk in Pantry

WIR

Separate Laundry

The Sunview is a compact three bedroom design. A generous kitchen and scullery are at the heart of this home offering plenty of room for entertaining in the open plan living and dining space. The three double bedrooms, separate toilet and dedicated laundry make this an ideal family home. Storage has been included in the hallway and each bedroom has a built in wardrobe. A study space off the master bedroom provides a private place to work from home or could easily be converted into an ensuite if an additional bathroom is required.