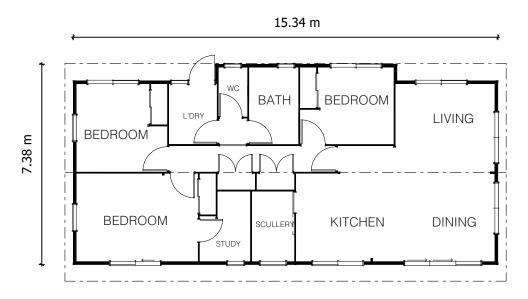

The Sunview is a compact three bedroom design. A generous kitchen and scullery are at the heart of this home offering plenty of room for entertaining in the open plan living and dining space. The three double bedrooms, separate toilet and dedicated laundry make this an ideal family home. Storage has been included in the hallway and each bedroom has a built in wardrobe. A study space off the master bedroom provides a private place to work from home or could easily be converted into an ensuite if an additional bathroom is required.