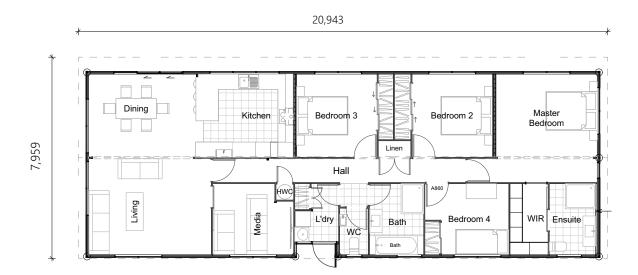

## Roseview

147.85m²

4 Bedrooms

1 Living area

2 Bathrooms + WC

Large WIR

Separate Laundry

Media Room

The four bedroom Roseview is our biggest ReadyBuilt to date at 147.85m<sup>2</sup>, which includes generous bedrooms, two bathrooms, walk-in-wardrobe, and a media room. The bedrooms in the Roseview are at one end of the home, separating the living and sleeping areas for ultimate peace and quiet. Gable end windows draw your eye up to the raking timber ceilings and offer loads of light into the living and kitchen space.

# Roseview

147.85m<sup>2</sup>

Media Room

4 Bedrooms

1 Living area

2 Bathrooms + WC