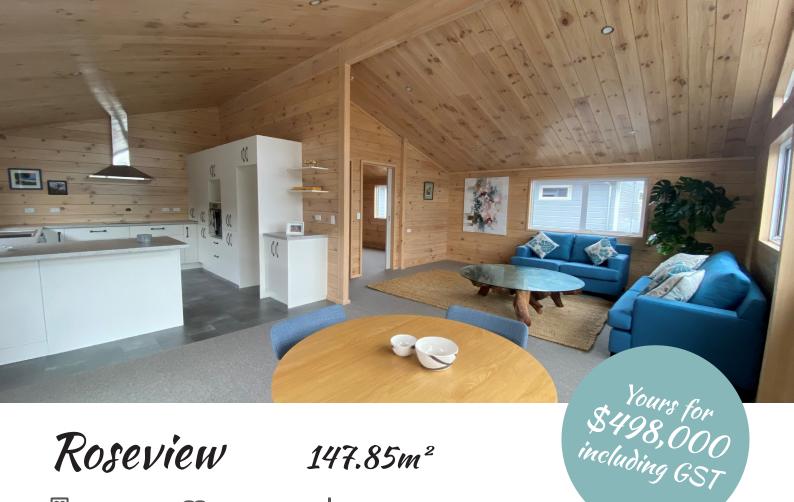

## Roseview

147.85m²

4 Bedrooms

1 Living area

2 Bathrooms + WC

Large WIR

Separate Laundry

Media Room

The four bedroom Roseview is our biggest ReadyBuilt to date at 147.85m<sup>2</sup>, which includes generous bedrooms, two bathrooms, walk-in-wardrobe, and a media room. The bedrooms in the Roseview are at one end of the home, separating the living and sleeping areas for ultimate peace and quiet. Gable end windows draw your eye up to the raking timber ceilings and offer loads of light into the living and kitchen space.

The construction of this one-of-a-kind ReadyBuilt home is already built. Don't miss your chance to skip the build queue, order the Roseview for your site today!