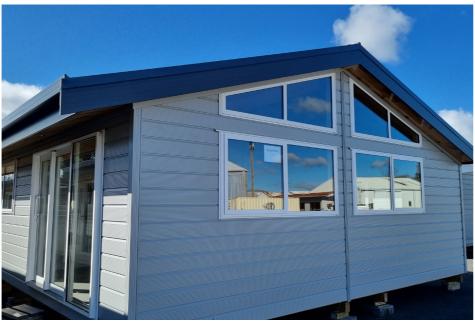

## Roseview

147.85m²

4 Bedrooms

1 Living area

2 Bathrooms + WC

Large WIR

Separate Laundry

Media Room

# Roseview

147.85m<sup>2</sup>

Media Room

4 Bedrooms

1 Living area

2 Bathrooms + WC

#### Exterior

| Lockwood Timber Exterior Wall | Lockwood 107mm Aluminium in Ghost Grey                    |
|-------------------------------|-----------------------------------------------------------|
| Lockwood Corner Profiles      | Lockwood Aluminium in Ghost Grey                          |
| Lockwood Joinery              | NuLook Tasman35 in Appliance White                        |
| Joinery Hardware              | Schlage Lucerne Stainless Steel                           |
| Lockwood Soffit / Eaves       | 35mm Sarking - Clear Polyurethane                         |
| Fascia/Barges                 | Grey Friars                                               |
| Roofing and Flashings         | Coloursteel Maxx in Grey Friars                           |
| Spouting                      | Coloursteel Maxx in Grey Friars                           |
| Downpipes                     | Marley 80mm PVC                                           |
| Interior                      |                                                           |
| ▲ Lockwood Walls              | 44mm Wall System, Blonded                                 |
| ▲ Lockwood Ceilings           | 35mm Sarking, Blonded                                     |
| ▲ Doors                       | V Groove Paint Quality Hollow Core in Resene Half Truffle |
| Handles                       | Schlage Angelo - Form Range                               |
| Floor Coverings               |                                                           |
| ▲ Living                      | Feltex Wool Carpet - Heathland Aged Pewter                |
| ▲ Bedrooms                    | Feltex Wool Carpet - Heathland Aged Pewter                |
| Kitchen Wet Area              | Belgotex Preston Vinyl                                    |
| Other Wet Areas               | Belgotex Lagos Vinyl                                      |
| Kitchen / Laundry             | By Innovative Kitchens                                    |
| Cabinets                      | Melamine 16mm / soft close in Melteca Gentle Beige        |
| Benchtops                     | Durapol Cento MS                                          |
| Splashback                    | Clear Low Iron Glass, 900mm wide                          |
| Handles                       | ENKO M220.BP.128                                          |
| + Lighting                    | Strip Lighting                                            |
| + Laundry built in            |                                                           |
|                               | ·                                                         |