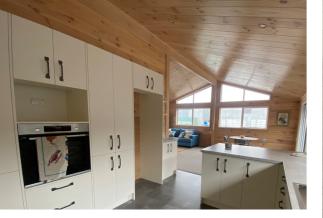

#### The Roseview includes

- Kitchen cabinetry
- Bathroom fittings plumbed to floor
- Appliances including induction cooktop, oven, rangehood & dishwasher
- Double glazed windows and doors
- Ceiling and wall insulation

#### Exterior

| Lockwood Timber Exterior Wall | Lockwood 107mm Aluminium in Ghost Grey                    |
|-------------------------------|-----------------------------------------------------------|
| Lockwood Corner Profiles      | Lockwood Aluminium in Ghost Grey                          |
| Lockwood Joinery              | NuLook Tasman35 in Appliance White                        |
| Joinery Hardware              | Schlage Lucerne Stainless Steel                           |
| Lockwood Soffit / Eaves       | 35mm Sarking - Clear Polyurethane                         |
| Fascia/Barges                 | Grey Friars                                               |
| Roofing and Flashings         | Coloursteel Maxx in Grey Friars                           |
| Spouting                      | Coloursteel Maxx in Grey Friars                           |
| Downpipes                     | Marley 80mm PVC                                           |
| Interior                      |                                                           |
| ▲ Lockwood Walls              | 44mm Wall System, Blonded                                 |
| ▲ Lockwood Ceilings           | 35mm Sarking, Blonded                                     |
| ▲ Doors                       | V Groove Paint Quality Hollow Core in Resene Half Truffle |
| Handles                       | Schlage Angelo - Form Range                               |
| Floor Coverings               |                                                           |
| ▲ Living                      | Feltex Wool Carpet - Heathland Aged Pewter                |
| ▲ Bedrooms                    | Feltex Wool Carpet - Heathland Aged Pewter                |
| Kitchen Wet Area              | Belgotex Preston Vinyl                                    |
| Other Wet Areas               | Belgotex Lagos Vinyl                                      |
| Kitchen / Laundry             | By Innovative Kitchens                                    |
| Cabinets                      | Melamine 16mm / soft close in Melteca Gentle Beige        |
| Benchtops                     | Durapol Cento MS                                          |
| Splashback                    | Clear Low Iron Glass, 900mm wide                          |
| Handles                       | ENKO M220.BP.128                                          |
| + Lighting                    | Strip Lighting                                            |
| + Laundry built in            |                                                           |
|                               | ·                                                         |

| Appliances                                       | By Kitchen Things                                |  |
|--------------------------------------------------|--------------------------------------------------|--|
| ▲ Oven                                           | Bosch HBA534ESOA                                 |  |
| ▲ Induction Cooktop                              | In Alto ICI604 TB                                |  |
| ▲ Rangehood                                      | Smeg 60X                                         |  |
| ▲ Dishwasher                                     | Bosch SMS4HTIO1A                                 |  |
| Plumbing Fixtures                                | By Plumbing World & Premier Showers              |  |
| ▲ Kitchen Sink Mixer                             | Methven Echo Strata                              |  |
| ▲ Laundry Sink Mixer                             | LeVivi LEVSNKAPCP                                |  |
| Bathroom and Ensuite Basin Mixer                 | LeVivi Classic Basin Mixer LEVBSNAPCP            |  |
| Bathroom Slide Shower                            | LeVivi Classic Single Function LEVBSNAPCP        |  |
| ▲ Ensuite Shower                                 | Felton Willo Slide Shower                        |  |
| ▲ Bathroom and Ensuite Vanity                    | LeVivi Cibolo 900mm Floor Vanity 2 drawer        |  |
| Bathroom and Ensuite Shower Mixer                | LeVivi A/P LEVSHRAPCP                            |  |
| Bath                                             | Studio Rectangular Bath 1670x760 1063A-0         |  |
| Bath Mixer                                       | LeVivi LEVSHRAPCP                                |  |
| Bath Spout                                       | Toto Rei TX441SM                                 |  |
| ▲ Ensuite Toilet                                 | LeVivi Comfort Height Suite                      |  |
| ▲ Separate Toilet                                | LeVivi Comfort Height Suite                      |  |
| Separate Toilet Vanity                           | LeVivi 400mm Vanity LEVLEE40FS                   |  |
| Bathroom Shower                                  | Premiere Showers 1200x900                        |  |
| ▲ Ensuite Shower                                 | Premiere Showers 1200x1000                       |  |
| Bathroom and Ensuite Fit Out                     |                                                  |  |
| Toilet Roll Holder                               | Luisa LEV7206                                    |  |
| Towel Warmer                                     | LeVivi 825x600 7 Bar Towel Warmer                |  |
| Towel Holder                                     | Luisa LEV7205                                    |  |
| Bathroom and Ensuite Mirrors                     | 900x900 Polished Edge Mirror with Klikit Display |  |
| Wardrobes                                        |                                                  |  |
| Wardrobes - by Lockwood                          | Shelf and Rail                                   |  |
| Additional Items                                 |                                                  |  |
| + Hot Water Cylinder including installation      | Rheem 180L Mains Pressure                        |  |
| + Ensuite Heater                                 | Chrome                                           |  |
| + Sound Insulation in 2 walls plus 19mm overline | See us for details                               |  |
| + Wiring for extra kitchen lighting              | Under cabinets                                   |  |