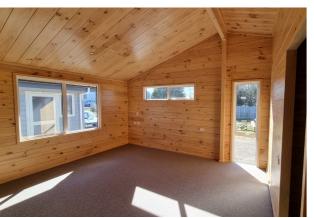

The four bedroom Roseview is our biggest ReadyBuilt to date at 147.85m<sup>2</sup>, which includes generous bedrooms, two bathrooms, walk-in-wardrobe, and a media room. The bedrooms in the Roseview are at one end of the home, separating the living and sleeping areas for ultimate peace and quiet. Gable end windows draw your eye up to the raking timber ceilings and offer loads of light into the living and kitchen space.

# Roseview

147.85m<sup>2</sup>

Media Room

4 Bedrooms

1 Living area

2 Bathrooms + WC