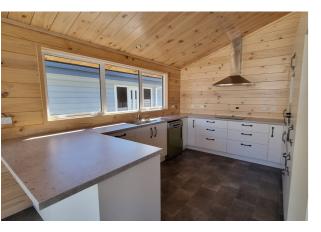

#### The Roseview includes

- Kitchen cabinetry
- Bathroom fittings plumbed to floor
- Appliances including induction cooktop, oven, rangehood & dishwasher
- Double glazed windows and doors
- Ceiling and wall insulation

#### Exterior

| Lockwood Timber Exterior Wall | Lockwood 107mm Aluminium in Ghost Grey                    |
|-------------------------------|-----------------------------------------------------------|
| Lockwood Corner Profiles      | Lockwood Aluminium in Ghost Grey                          |
| Lockwood Joinery              | NuLook Tasman35 in Appliance White                        |
| Joinery Hardware              | Schlage Lucerne Stainless Steel                           |
| Lockwood Soffit / Eaves       | 35mm Sarking - Clear Polyurethane                         |
| Fascia/Barges                 | Grey Friars                                               |
| Roofing and Flashings         | Coloursteel Maxx in Grey Friars                           |
| Spouting                      | Coloursteel Maxx in Grey Friars                           |
| Downpipes                     | Marley 80mm PVC                                           |
| Interior                      |                                                           |
| ▲ Lockwood Walls              | 44mm Wall System, Blonded                                 |
| ▲ Lockwood Ceilings           | 35mm Sarking, Blonded                                     |
| ▲ Doors                       | V Groove Paint Quality Hollow Core in Resene Half Truffle |
| Handles                       | Schlage Angelo - Form Range                               |
| Floor Coverings               |                                                           |
| ▲ Living                      | Feltex Wool Carpet - Heathland Aged Pewter                |
| ▲ Bedrooms                    | Feltex Wool Carpet - Heathland Aged Pewter                |
| Kitchen Wet Area              | Belgotex Preston Vinyl                                    |
| Other Wet Areas               | Belgotex Lagos Vinyl                                      |
| Kitchen / Laundry             | By Innovative Kitchens                                    |
| Cabinets                      | Melamine 16mm / soft close in Melteca Gentle Beige        |
| Benchtops                     | Durapol Cento MS                                          |
| Splashback                    | Clear Low Iron Glass, 900mm wide                          |
| Handles                       | ENKO M220.BP.128                                          |
| + Lighting                    | Strip Lighting                                            |
| + Laundry built in            |                                                           |
|                               | ·                                                         |

| Appliances                                       | By Kitchen Things                                |  |
|--------------------------------------------------|--------------------------------------------------|--|
| ▲ Oven                                           | Bosch HBA534ESOA                                 |  |
| ▲ Induction Cooktop                              | In Alto ICI604 TB                                |  |
| ▲ Rangehood                                      | Smeg 60X                                         |  |
| ▲ Dishwasher                                     | Bosch SMS4HTIO1A                                 |  |
| Plumbing Fixtures                                | By Plumbing World & Premier Showers              |  |
| ▲ Kitchen Sink Mixer                             | Methven Echo Strata                              |  |
| ▲ Laundry Sink Mixer                             | LeVivi LEVSNKAPCP                                |  |
| Bathroom and Ensuite Basin Mixer                 | LeVivi Classic Basin Mixer LEVBSNAPCP            |  |
| Bathroom Slide Shower                            | LeVivi Classic Single Function LEVBSNAPCP        |  |
| ▲ Ensuite Shower                                 | Felton Willo Slide Shower                        |  |
| ▲ Bathroom and Ensuite Vanity                    | LeVivi Cibolo 900mm Floor Vanity 2 drawer        |  |
| Bathroom and Ensuite Shower Mixer                | LeVivi A/P LEVSHRAPCP                            |  |
| Bath                                             | Studio Rectangular Bath 1670x760 1063A-0         |  |
| Bath Mixer                                       | LeVivi LEVSHRAPCP                                |  |
| Bath Spout                                       | Toto Rei TX441SM                                 |  |
| ▲ Ensuite Toilet                                 | LeVivi Comfort Height Suite                      |  |
| ▲ Separate Toilet                                | LeVivi Comfort Height Suite                      |  |
| Separate Toilet Vanity                           | LeVivi 400mm Vanity LEVLEE40FS                   |  |
| Bathroom Shower                                  | Premiere Showers 1200x900                        |  |
| ▲ Ensuite Shower                                 | Premiere Showers 1200x1000                       |  |
| Bathroom and Ensuite Fit Out                     |                                                  |  |
| Toilet Roll Holder                               | Luisa LEV7206                                    |  |
| Towel Warmer                                     | LeVivi 825x600 7 Bar Towel Warmer                |  |
| Towel Holder                                     | Luisa LEV7205                                    |  |
| Bathroom and Ensuite Mirrors                     | 900x900 Polished Edge Mirror with Klikit Display |  |
| Wardrobes                                        |                                                  |  |
| Wardrobes - by Lockwood                          | Shelf and Rail                                   |  |
| Additional Items                                 |                                                  |  |
| + Hot Water Cylinder including installation      | Rheem 180L Mains Pressure                        |  |
| + Ensuite Heater                                 | Chrome                                           |  |
| + Sound Insulation in 2 walls plus 19mm overline | See us for details                               |  |
| + Wiring for extra kitchen lighting              | Under cabinets                                   |  |