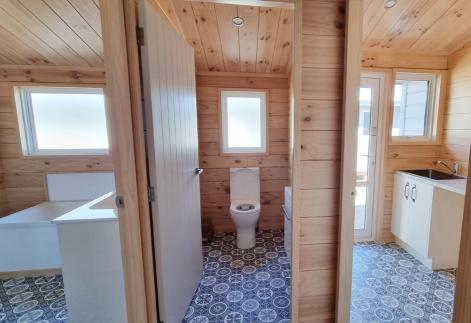

#### The Roseview includes

- Kitchen cabinetry
- Bathroom fittings plumbed to floor
- Appliances including induction cooktop, oven, rangehood & dishwasher
- Double glazed windows and doors
- Ceiling and wall insulation

| Appliances                                       | By Kitchen Things                                |  |
|--------------------------------------------------|--------------------------------------------------|--|
| ▲ Oven                                           | Bosch HBA534ESOA                                 |  |
| ▲ Induction Cooktop                              | In Alto ICI604 TB                                |  |
| ▲ Rangehood                                      | Smeg 60X                                         |  |
| ▲ Dishwasher                                     | Bosch SMS4HTIO1A                                 |  |
| Plumbing Fixtures                                | By Plumbing World & Premier Showers              |  |
| ▲ Kitchen Sink Mixer                             | Methven Echo Strata                              |  |
| ▲ Laundry Sink Mixer                             | LeVivi LEVSNKAPCP                                |  |
| Bathroom and Ensuite Basin Mixer                 | LeVivi Classic Basin Mixer LEVBSNAPCP            |  |
| Bathroom Slide Shower                            | LeVivi Classic Single Function LEVBSNAPCP        |  |
| ▲ Ensuite Shower                                 | Felton Willo Slide Shower                        |  |
| ▲ Bathroom and Ensuite Vanity                    | LeVivi Cibolo 900mm Floor Vanity 2 drawer        |  |
| Bathroom and Ensuite Shower Mixer                | LeVivi A/P LEVSHRAPCP                            |  |
| Bath                                             | Studio Rectangular Bath 1670x760 1063A-0         |  |
| Bath Mixer                                       | LeVivi LEVSHRAPCP                                |  |
| Bath Spout                                       | Toto Rei TX441SM                                 |  |
| ▲ Ensuite Toilet                                 | LeVivi Comfort Height Suite                      |  |
| ▲ Separate Toilet                                | LeVivi Comfort Height Suite                      |  |
| Separate Toilet Vanity                           | LeVivi 400mm Vanity LEVLEE40FS                   |  |
| Bathroom Shower                                  | Premiere Showers 1200x900                        |  |
| ▲ Ensuite Shower                                 | Premiere Showers 1200x1000                       |  |
| Bathroom and Ensuite Fit Out                     |                                                  |  |
| Toilet Roll Holder                               | Luisa LEV7206                                    |  |
| Towel Warmer                                     | LeVivi 825x600 7 Bar Towel Warmer                |  |
| Towel Holder                                     | Luisa LEV7205                                    |  |
| Bathroom and Ensuite Mirrors                     | 900x900 Polished Edge Mirror with Klikit Display |  |
| Wardrobes                                        |                                                  |  |
| Wardrobes - by Lockwood                          | Shelf and Rail                                   |  |
| Additional Items                                 |                                                  |  |
| + Hot Water Cylinder including installation      | Rheem 180L Mains Pressure                        |  |
| + Ensuite Heater                                 | Chrome                                           |  |
| + Sound Insulation in 2 walls plus 19mm overline | See us for details                               |  |
| + Wiring for extra kitchen lighting              | Under cabinets                                   |  |