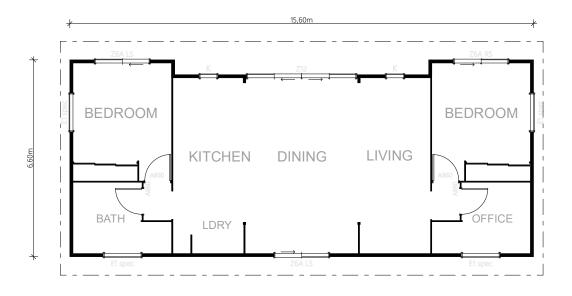

The Vacationer is compact and very modern, airy and stylish 3 bedroom, one bathroom home which features open plan living using the very latest 'Lifemark' design standards. It can easily be converted to a two bed, two bath home or the third smaller bedroom could become an office or hobby room.

Vacationer for Sale 99m<sup>2</sup>

#### 2+ Bedrooms

1 Living area

1 Bathrooms