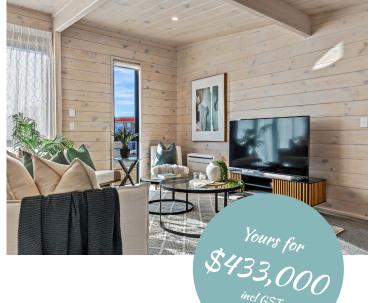

The home features a 'blonded' scandi timber interior, extra height joinery and high raking ceilings. A mix of our signature low maintenance extruded aluminium and VG Pine weatherboards create a striking feature wall along the front. Don't miss out on this one-of-a-kind opportunity - contact us now to learn more about Vacationer and make it your dream home!

Vacationer for Sale 99m<sup>2</sup>