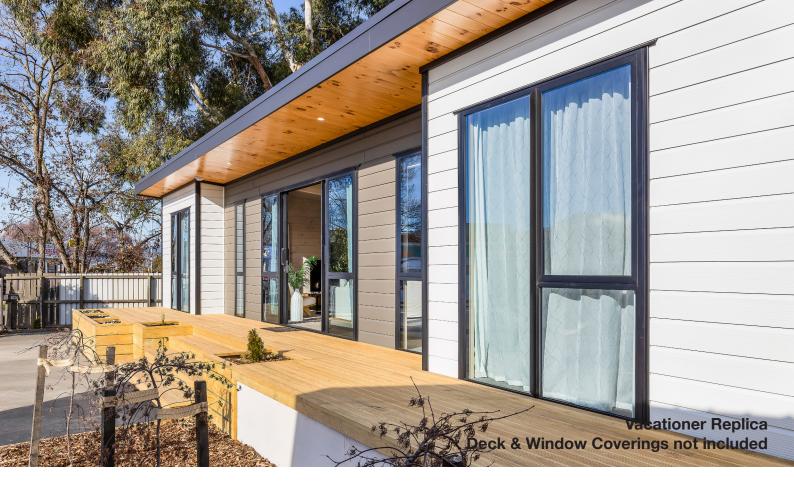

The Vacationer is compact and very modern, airy and stylish 3 bedroom, one bathroom home which features open plan living using the very latest 'Lifemark' design standards. It can easily be converted to a two bed, two bath home or the third smaller bedroom could become an office or hobby room.

The home features a 'blonded' scandi timber interior, extra height joinery and high raking ceilings. A mix of our signature low maintenance extruded aluminium and VG Pine weatherboards create a striking feature wall along the front. Don't miss out on this one-of-a-kind opportunity - contact us now to learn more about Vacationer and make it your dream home!

Talk to the South Island ReadyBuilt team about the Vacationer today! Phone 0508 562 596 | Email info@lockwood.co.nz www.lockwoodreadybuilt.co.nz

Vacationer Replica Furniture & Window Coverings not included