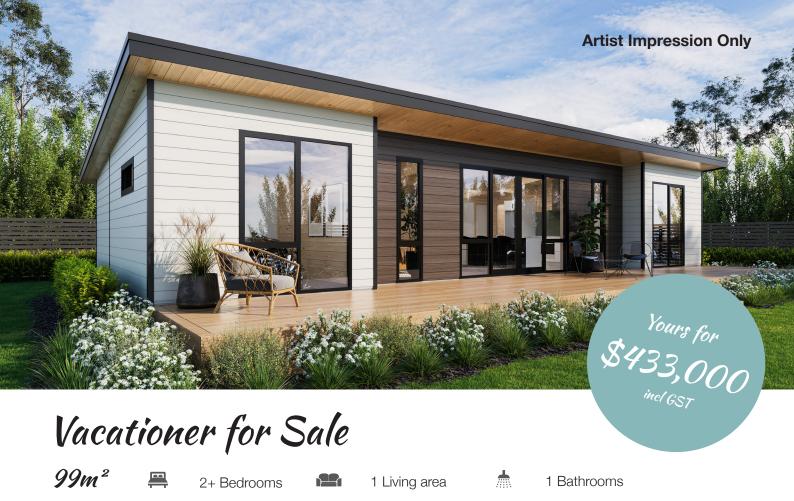

Vacationer for Sale 99m<sup>2</sup>

#### 2+ Bedrooms

1 Living area

1 Bathrooms

The Vacationer is compact and very modern, airy and stylish 3 bedroom, one bathroom home which features open plan living using the very latest 'Lifemark' design standards. It can easily be converted to a two bed, two bath home or the third smaller bedroom could become an office or hobby room.

The home features a 'blonded' scandi timber interior, extra height joinery and high raking ceilings. A mix of our signature low maintenance extruded aluminium and VG Pine weatherboards create a striking feature wall along the front. Don't miss out on this one-of-a-kind opportunity - contact us now to learn more about Vacationer and make it your dream home!