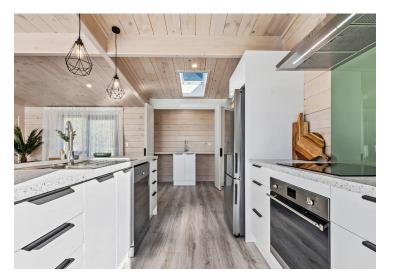

### The Vacationer includes

- Kitchen cabinetry
- Bathroom fittings plumbed to floor
- Appliances including induction cooktop, oven, rangehood & dishwasher
- Thermally broken double glazed windows and doors
- Ceiling, wall and underfloor insulation

#### Interior

| Interior                         |                                                                |
|----------------------------------|----------------------------------------------------------------|
| Lockwood Walls                   | 44mm Wall System, Blonded                                      |
| Lockwood Ceilings                | 35mm Sarking, Blonded                                          |
| Doors                            | Paint Quality Black White                                      |
| Handles                          | Schlage Albo SSS - Form Range                                  |
| Floor Coverings                  | By Carpet Mill                                                 |
| Living                           | Carpet - Carpet Mill - Valencia in Riverstone                  |
| Bedrooms                         | Carpet - Carpet Mill - Valencia in Riverstone                  |
| Wet Areas                        | Vinyl - Carpet Mill Moduleo FOG                                |
| Kitchen / Laundry                | By Joinery Scene                                               |
| Cabinets                         | Melamine 16mm / soft close in Snowdrift Satin                  |
| Benchtop                         | Laminated in 'Leche Vesta Matt                                 |
| Splashback                       | Painted Glass 750x900 in Resene Spanish Green                  |
| Handles                          | Stefano Orlati in Black                                        |
| Appliances                       | By Kitchen Things                                              |
| Built in Oven 60cm 79L           | Smeg SFA6500TVX                                                |
| Cook Top 60cm                    | Smeg SE364TD                                                   |
| Rangehood 90cm Canopy            | Baumatic BRT90SS                                               |
| Dishwasher 60cm Freestanding     | Smeg DWA6214X2                                                 |
| 427L Bottom Mount Fridge Freezer | Samsung SRF456DLS                                              |
| Plumbing Fixtures                | By Plumbing World                                              |
| Kitchen Sink Mixer               | LeVivi Milan Round M/P Chrome LEVMILSNKMPCP                    |
| Laundry Sink Mixer               | LeVivi Milan Round M/P Chrome LEVMILSNKMPCP                    |
| Bathroom Basin Mixer             | LeVivi Milan Round Chrome LEVMILBMMPCP                         |
| Bathroom Shower                  | LeVivi Cabris 1000mm Square Shower Enclosure White LEVCA10X2WH |
| Bathroom Vanity                  | LeVivi York 900 Neo W/Hung Charred Oak 1TH LEVYONEO90WDSCO     |
| Bathroom Shower Mixer            | LeVivi Milan Round M/P Chrome LEVMILSMMPCP                     |
| Toilet                           | LeVivi York Rimless Comfort Height Suite 4.5/3L LEVYORKCOMF    |
| Bathroom Fit Out                 |                                                                |
| Toilet Roll Holder               | LeVivi Bella Chrome LEVBELTPC                                  |
| Towel Warmer                     | LeVivi 825x600 7 Bar Towel Warmer LEVWHAC825                   |
| Mirror                           | 900x900 Polished Edge Mirror with Klikit Display               |
| Wardrobes                        |                                                                |
| Wardrobes                        | Shelf and Rail by Lockwood                                     |