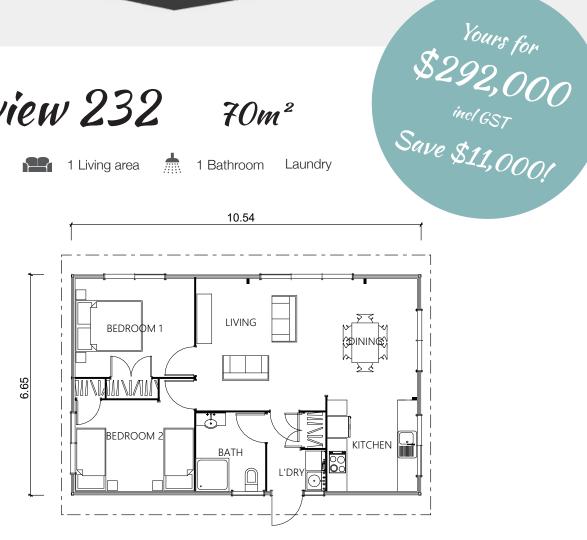

70m²

Laundry

2 Bedrooms 1 Living area

1 Bathroom

Mountain view, sea view, garden view? Whatever your outlook, this surprisingly spacious small home exudes warmth and character and will perfectly suit any scene. The Lakeview works equally well as a second dwelling, for first time home buyers or for bringing older family members closer to home whilst maintaining their independence.