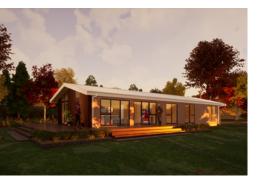

# Bayview

142.34m<sup>2</sup>

3 Bedrooms

1 Living area

2 Bathrooms + WC

Separate Laundry

Introducing the Bayview - the epitome of modern living! With construction starting soon, this bespoke ReadyBuilt home offers high-raking timber ceilings, sliding doors connecting indoor and outdoor spaces, and three generously sized bedrooms including a main suite with a walk-in robe and ensuite. The modern soft greys and blonded pine interior create a stylish and inviting space. With ample storage throughout, including a huge laundry and linen cupboards, the Bayview offers both functionality and aesthetics. Don't miss out on this one-of-a-kind opportunity - contact us now to learn more about Bayview and make it your dream home!