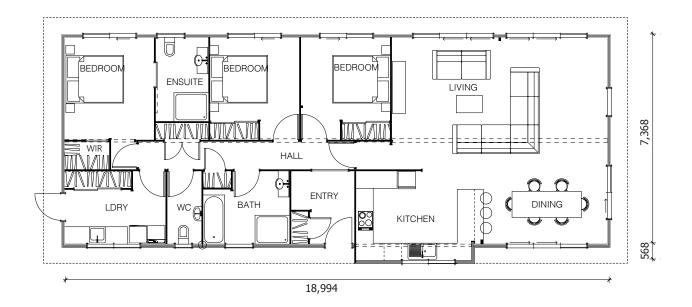

# Bayview

142.34m<sup>2</sup>

3 Bedrooms

1 Living area

2 Bathrooms + WC

Separate Laundry

Introducing the Bayview - the epitome of modern living! With construction starting soon, this bespoke ReadyBuilt home offers high-raking timber ceilings, sliding doors connecting indoor and outdoor spaces, and three generously sized bedrooms including a main suite with a walk-in robe and ensuite. The modern soft greys and blonded pine interior create a stylish and inviting space. With ample storage throughout, including a huge laundry and linen cupboards, the Bayview offers both functionality and aesthetics. Don't miss out on this one-of-a-kind opportunity - contact us now to learn more about Bayview and make it your dream home!

### 142.34m<sup>2</sup>

3 Bedrooms

1 Living area

2 Bathrooms + WC

Separate Laundry