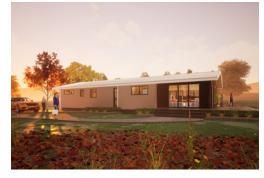

# Bayview

142.34m<sup>2</sup>

3 Bedrooms

1 Living area

2 Bathrooms + WC

Separate Laundry

Introducing the Bayview - the epitome of modern living! With construction starting soon, this bespoke ReadyBuilt home offers high-raking timber ceilings, sliding doors connecting indoor and outdoor spaces, and three generously sized bedrooms including a main suite with a walk-in robe and ensuite. The modern soft greys and blonded pine interior create a stylish and inviting space. With ample storage throughout, including a huge laundry and linen cupboards, the Bayview offers both functionality and aesthetics. Don't miss out on this one-of-a-kind opportunity - contact us now to learn more about Bayview and make it your dream home!