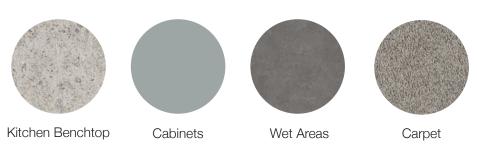

### Interior colours

#### Exterior

| Lockwood Aluminium Exterior Wall | Lockwood 107mm Aluminium in Desert Sand |
|----------------------------------|-----------------------------------------|
| Lockwood Corner Profiles         | Lockwood Aluminium in Desert Sand       |
| Lockwood Joinery                 | NuLook Protexture Black Flat            |
| Joinery Hardware                 | Schlage Lucerne Stainless Steel         |
| Lockwood Soffit / Eaves          | 35mm Sarking - Clear Polyurethane       |
| Fascia/Barges                    | Cloud                                   |
| Roofing and Flashings            | Coloursteel Maxx in Cloud               |
| Spouting                         | Coloursteel Maxx in Cloud               |
| Downpipes                        | Marley 80mm PVC                         |
| Interior                         |                                         |
| Lockwood Walls                   | 44mm Wall System, Blonded               |
| Lockwood Ceilings                | 35mm Sarking, Blonded                   |
| Doors                            | Paint Quality Hollow Core               |
| Handles                          | Schlage Angelo - Alba Range             |
| Floor Coverings                  |                                         |
| Living                           | Godfrey Hirst carpet in Idaho Mercury   |
| Bedrooms                         | Godfrey Hirst carpet in Idaho Mercury   |
| Wet Areas                        | Belgotex Emotions Contour 240 Vinyl     |
| Kitchen / Laundry                | By Innovative Kitchens                  |
| Cabinets                         | Melteca 18mm fog Naturale finish        |
| Benchtops                        | Laminex Terrace pearl Formica 38mm R9   |
| Splashback                       | Bitumen 47, 900mm wide                  |
| Handles                          | ENKO M231.BP.160 and M231.BP.320        |
|                                  |                                         |