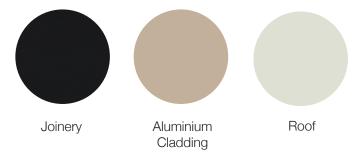

### Exterior colours

#### Exterior

| Lockwood Aluminium Exterior Wall | Lockwood 107mm Aluminium in Desert Sand |
|----------------------------------|-----------------------------------------|
| Lockwood Corner Profiles         | Lockwood Aluminium in Desert Sand       |
| Lockwood Joinery                 | NuLook Protexture Black Flat            |
| Joinery Hardware                 | Schlage Lucerne Stainless Steel         |
| Lockwood Soffit / Eaves          | 35mm Sarking - Clear Polyurethane       |
| Fascia/Barges                    | Cloud                                   |
| Roofing and Flashings            | Coloursteel Maxx in Cloud               |
| Spouting                         | Coloursteel Maxx in Cloud               |
| Downpipes                        | Marley 80mm PVC                         |
| Interior                         |                                         |
| Lockwood Walls                   | 44mm Wall System, Blonded               |
| Lockwood Ceilings                | 35mm Sarking, Blonded                   |
| Doors                            | Paint Quality Hollow Core               |
| Handles                          | Schlage Angelo - Alba Range             |
| Floor Coverings                  |                                         |
| Living                           | Godfrey Hirst carpet in Idaho Mercury   |
| Bedrooms                         | Godfrey Hirst carpet in Idaho Mercury   |
| Wet Areas                        | Belgotex Emotions Contour 240 Vinyl     |
| Kitchen / Laundry                | By Innovative Kitchens                  |
| Cabinets                         | Melteca 18mm fog Naturale finish        |
| Benchtops                        | Laminex Terrace pearl Formica 38mm R9   |
| Splashback                       | Bitumen 47, 900mm wide                  |
| Handles                          | ENKO M231.BP.160 and M231.BP.320        |
|                                  |                                         |