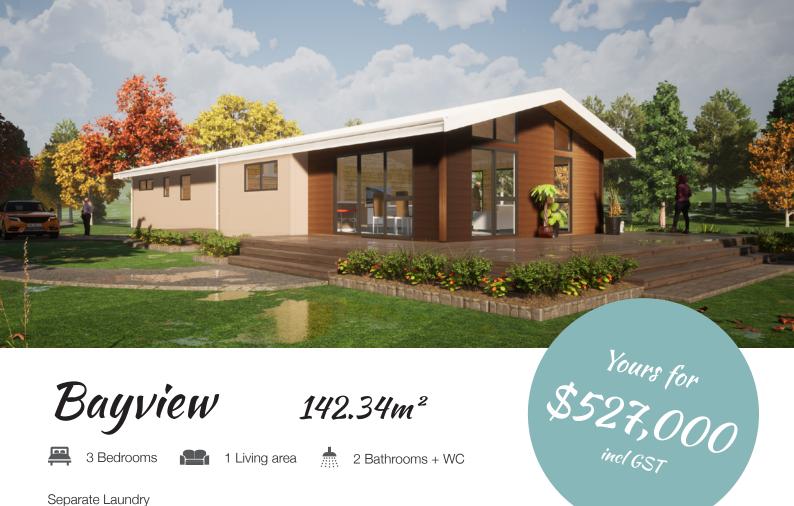

# Bayview

142.34m<sup>2</sup>

3 Bedrooms

1 Living area

2 Bathrooms + WC

Separate Laundry

Introducing the Bayview - the epitome of modern living! With construction starting soon, this bespoke ReadyBuilt home offers high-raking timber ceilings, sliding doors connecting indoor and outdoor spaces, and three generously sized bedrooms including a main suite with a walk-in robe and ensuite. The modern soft greys and blonded pine interior create a stylish and inviting space. With ample storage throughout, including a huge laundry and linen cupboards, the Bayview offers both functionality and aesthetics. Don't miss out on this one-of-a-kind opportunity - contact us now to learn more about Bayview and make it your dream home!

### 142.34m<sup>2</sup>

3 Bedrooms

1 Living area

2 Bathrooms + WC

Separate Laundry