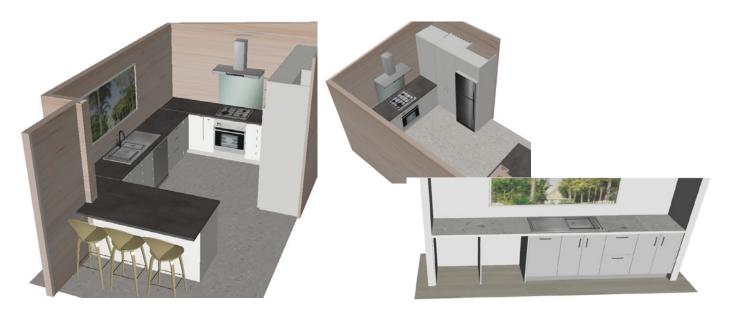

#### The Bayview includes

- Kitchen cabinetry
- Bathroom fittings plumbed to floor
- Appliances including induction cooktop, oven, rangehood & dishwasher
- Thermally broken double glazed windows and doors
- Ceiling, wall and underfloor insulation
- LED lighting
- High quality fitted carpet and vinyl
- Internal and external painting and finishing
- Additional and upgraded items (see specifications)

#### Exterior

| Lockwood Aluminium Exterior Wall | Lockwood 107mm Aluminium in Desert Sand |
|----------------------------------|-----------------------------------------|
| Lockwood Corner Profiles         | Lockwood Aluminium in Desert Sand       |
| Lockwood Joinery                 | NuLook Protexture Black Flat            |
| Joinery Hardware                 | Schlage Lucerne Stainless Steel         |
| Lockwood Soffit / Eaves          | 35mm Sarking - Clear Polyurethane       |
| Fascia/Barges                    | Cloud                                   |
| Roofing and Flashings            | Coloursteel Maxx in Cloud               |
| Spouting                         | Coloursteel Maxx in Cloud               |
| Downpipes                        | Marley 80mm PVC                         |
| Interior                         |                                         |
| Lockwood Walls                   | 44mm Wall System, Blonded               |
| Lockwood Ceilings                | 35mm Sarking, Blonded                   |
| Doors                            | Paint Quality Hollow Core               |
| Handles                          | Schlage Angelo - Alba Range             |
| Floor Coverings                  |                                         |
| Living                           | Godfrey Hirst carpet in Idaho Mercury   |
| Bedrooms                         | Godfrey Hirst carpet in Idaho Mercury   |
| Wet Areas                        | Belgotex Emotions Contour 240 Vinyl     |
| Kitchen / Laundry                | By Innovative Kitchens                  |
| Cabinets                         | Melteca 18mm fog Naturale finish        |
| Benchtops                        | Laminex Terrace pearl Formica 38mm R9   |
| Splashback                       | Bitumen 47, 900mm wide                  |
| Handles                          | ENKO M231.BP.160 and M231.BP.320        |
|                                  |                                         |

| Appliances                        | By Kitchen Things                                |
|-----------------------------------|--------------------------------------------------|
| Oven                              | Smeg SFA6500TVX                                  |
| Cooktop                           | Smeg SE364TD                                     |
| Rangehood                         | Baumatic ERC90S                                  |
| Dishwasher                        | Smeg DWA6214X2                                   |
| Plumbing Fixtures                 | By Plumbing World & Premier Showers              |
| Kitchen Sink Mixer                | LeVivi LEVSNKAPCP                                |
| Laundry Sink and Drainer          | Burns & Ferrall Delta DEB120                     |
| Bathroom and Ensuite Basin Mixer  | LeVivi Classic Basin Mixer LEVBSNAPCP            |
| Bathroom and Ensuite Slide Shower | LeVivi Classic Single Function LEVBSNAPCP        |
| Bathroom and Ensuite Shower Mixer | LeVivi A/P LEVSHRAPCP                            |
| Bathroom and Ensuite Toilet Suite | LeVivi LEVMARBTW                                 |
| Bathroom and Ensuite Vanity       | LeVivi Neo 1 Draw W/Hung Vanity LEVONEO90WSDWH   |
| Bath                              | Studio Rectangular Bath 1670x760 1063A-0         |
| Bath Mixer                        | LeVivi LEVSHRAPCP                                |
| Bath Spout                        | Toto Rei TX441SM                                 |
| Bathroom Shower                   | Premiere Showers 1000x1000                       |
| Ensuite Shower                    | Premiere Showers 1200x900                        |
| WC Vanity                         | LeVivi Standing Vanity LEVLEE40FSVWH             |
| Bathroom and Ensuite Fit Out      |                                                  |
| Toilet Roll Holder                | Luisa LEV7206                                    |
| Towel Warmer                      | LeVivi 825x600 7 Bar Towel Warmer                |
| Towel Holder                      | Luisa LEV7205                                    |
| Bathroom and Ensuite Mirrors      | 900x900 Polished Edge Mirror with Klikit Display |
| Wardrobes                         |                                                  |
| Wardrobes - by Lockwood           | Shelf and Rail                                   |