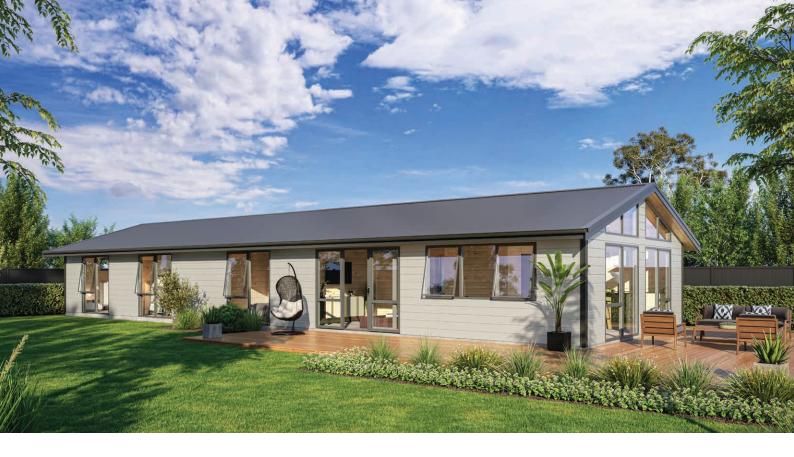

## Riverview Monopitch 142m<sup>2</sup>

4 Bedrooms 1 Living area 🃩 2 Bathrooms Walk in Pantry Large WIR Separate Laundry

The four bedroom Riverview packs a whole lot into a 142m<sup>2</sup> footprint, including generous bedrooms, two bathrooms, scullery and walk-in-wardrobe. The bedrooms in the Riverview are at one end of the home, separating the living and sleeping areas for ultimate peace and quiet. The monopitch roofline is a modern design and offer loads of light into the living and kitchen space.

## Riverview Monopitch 142m<sup>2</sup>

4 Bedrooms

1 Living area

2 Bathrooms

Separate Laundry

Large WIR