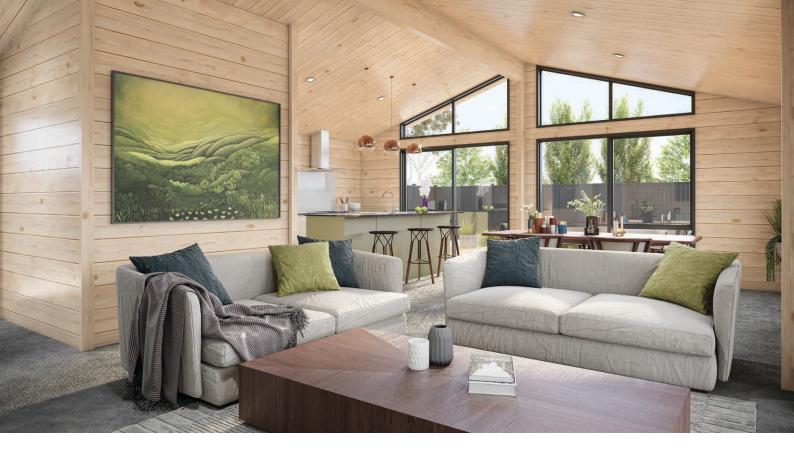

## Riverview Monopitch 142m<sup>2</sup>

4 Bedrooms 1 Living area 🃩 2 Bathrooms Walk in Pantry Large WIR Separate Laundry

The four bedroom Riverview packs a whole lot into a 142m<sup>2</sup> footprint, including generous bedrooms, two bathrooms, scullery and walk-in-wardrobe. The bedrooms in the Riverview are at one end of the home, separating the living and sleeping areas for ultimate peace and quiet. The monopitch roofline is a modern design and offer loads of light into the living and kitchen space.