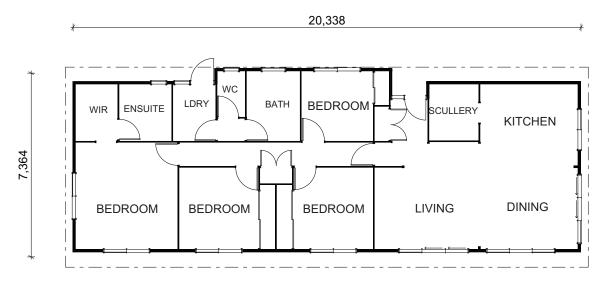

## Riverview Monopitch 142m<sup>2</sup>

4 Bedrooms 1 Living area 🃩 2 Bathrooms Walk in Pantry Large WIR Separate Laundry

The four bedroom Riverview packs a whole lot into a 142m<sup>2</sup> footprint, including generous bedrooms, two bathrooms, scullery and walk-in-wardrobe. The bedrooms in the Riverview are at one end of the home, separating the living and sleeping areas for ultimate peace and quiet. The monopitch roofline is a modern design and offer loads of light into the living and kitchen space.

## Riverview Monopitch 142m<sup>2</sup>

4 Bedrooms

1 Living area

2 Bathrooms

Separate Laundry

Large WIR