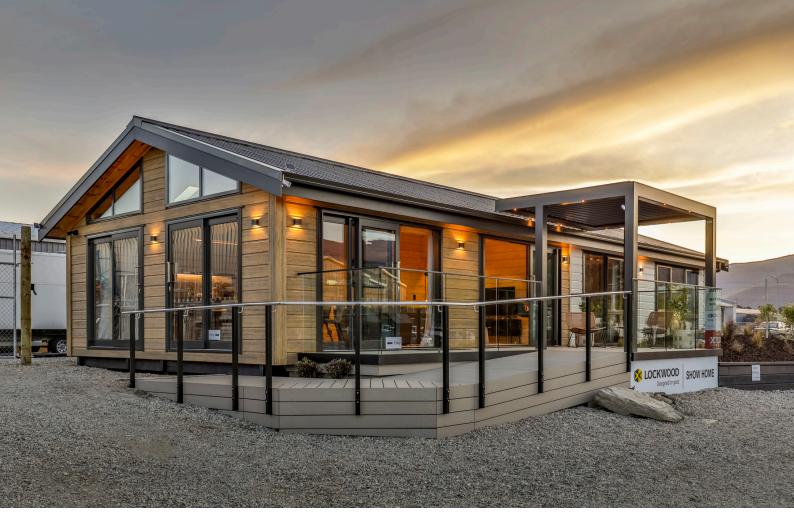

## Nevis Show Home 100m<sup>2</sup>

3 Bedrooms

1 Living area

2 Bathrooms

Separate Laundry

## Nevis Show Home 100m<sup>2</sup>

1 Living area

2 Bathrooms

Separate Laundry

The Nevis, with its modest yet comfortable 100m<sup>2</sup> footprint, exudes spaciousness. High raking ceilings amplify the open-plan kitchen, dining, and living area, generously lit by strategically placed skylights.

This Lockwood home offers diverse finishes, combining aluminum and VG pine on the exterior. Inside, a predominantly blonded finish is complemented by painted and tiled feature walls, igniting creativity.

With a colour palette inspired by the central lakes region, earthy tones and slate greys create a serene ambiance. Modern elements like the Cocoon fireplace and Linear Wooden Pendant infuse contemporary charm.