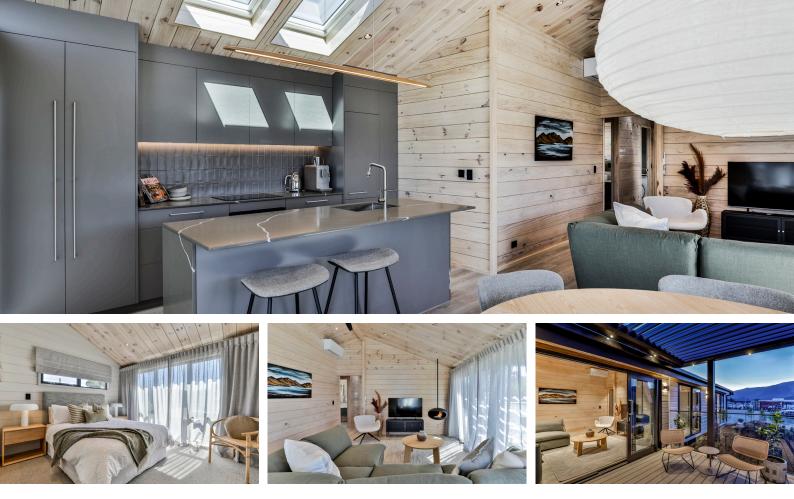

This Lockwood home offers diverse finishes, combining aluminum and VG pine on the exterior. Inside, a predominantly blonded finish is complemented by painted and tiled feature walls, igniting creativity.

With a colour palette inspired by the central lakes region, earthy tones and slate greys create a serene ambiance. Modern elements like the Cocoon fireplace and Linear Wooden Pendant infuse contemporary charm.

This three-bedroom home includes a lavish ensuite, walk-in robe, and a stylish, functional laundry. Precision and quality shine in this show home with elegant, marbled stone benchtops, high-quality colored cabinetry, and high-end finishes throughout.