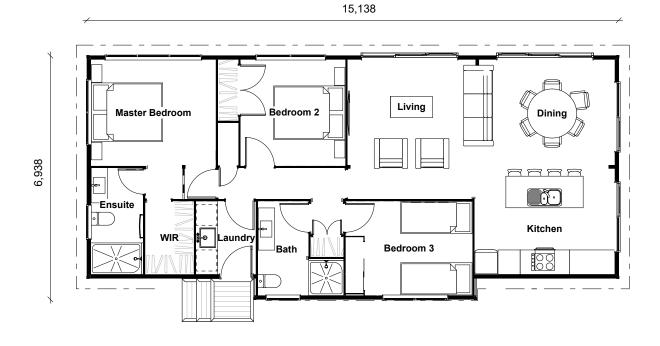

## Nevis Show Home 100m<sup>2</sup>

3 Bedrooms

1 Living area

2 Bathrooms

Separate Laundry

## Nevis Show Home 100m<sup>2</sup>

1 Living area

2 Bathrooms

Separate Laundry

The Nevis, with its modest yet comfortable 100m<sup>2</sup> footprint, exudes spaciousness. High raking ceilings amplify the open-plan kitchen, dining, and living area, generously lit by strategically placed skylights.

This three-bedroom home includes a lavish ensuite, walk-in robe, and a stylish, functional laundry. Precision and quality shine in this show home with elegant, marbled stone benchtops, high-quality colored cabinetry, and high-end finishes throughout.