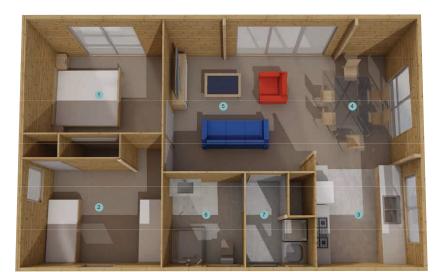

## \$289,000 incl GST

70m<sup>2</sup> 2 Bedrooms

1 Living area

1 Bathroom Laundry

1 Master bedroom -3.0x3.6 2 Bedroom 2 - 2.8x3.6 3 Kitchen - 2.4x2.7 4 Dining - 2.7x3.6 5 Living - 3.9x4.0 6 Bath - 2.1x2.4 7 Laundry - 1.8x2.4 (Incl cupboard)