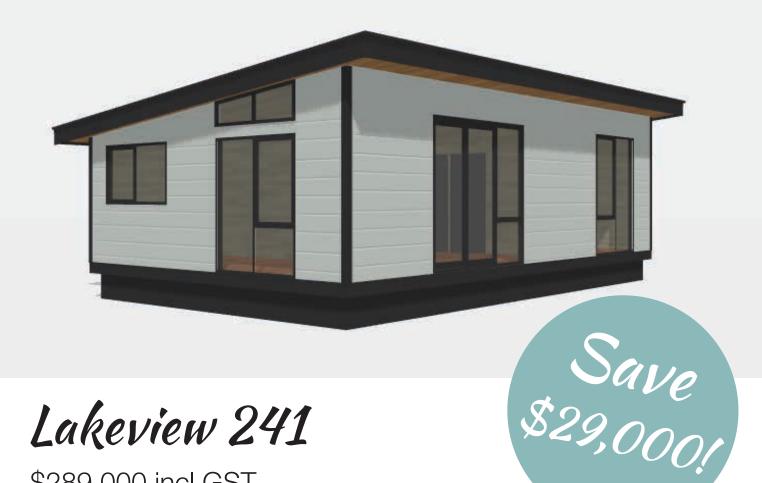

Lakeview 241

## \$289,000 incl GST

70m<sup>2</sup> 2 Bedrooms

1 Living area

1 Bathroom Laundry

1 Master bedroom -3.0x3.6 2 Bedroom 2 - 2.8x3.6 3 Kitchen - 2.4x2.7 4 Dining - 2.7x3.6 5 Living - 3.9x4.0 6 Bath - 2.1x2.4 7 Laundry - 1.8x2.4 (Incl cupboard)

## Limited time stock offer Don't pay \$318,000 Now Only \$289,000

Fast track your project with these pre-manufactured components, ready to be built in our shelter now! This is a limited-time opportunity you won't want to miss, only one available in the North Island at this special price!