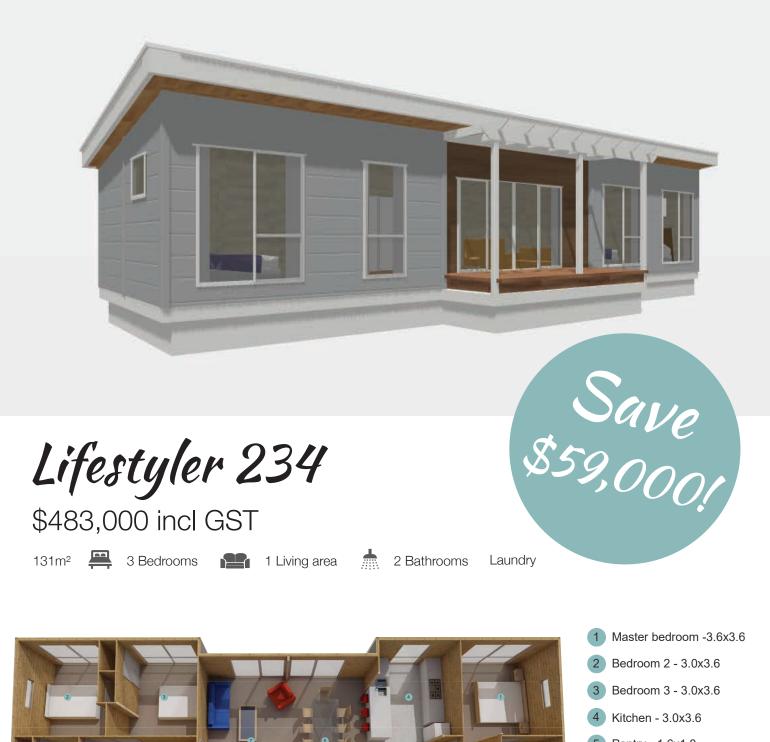

- 5 Pantry 1.6x1.86 Dining 3.2x5.8
- 7 Living 3.2x5.8

10

## 8 Bath - 1.8x4.0

## *Limited time stock offer* Don't pay \$534,000 Now Only \$483,000

Fast track your project with these pre-manufactured components, ready to be built in our shelter now! This is a limited-time opportunity you won't want to miss, only one available in the North Island at this special price!