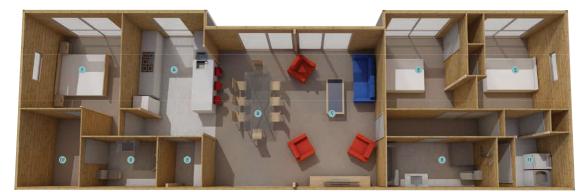

# Lifestyler Reverse

\$500,000 incl GST

131m<sup>2</sup>

3 Bedrooms

1 Living area

2 Bathrooms

- Master bedroom -3.6x3.6
- Bedroom 2 3.0x3.6
- Bedroom 3 3.0x3.6
- Kitchen 3.0x3.6

Save \$34,000!

- Pantry 1.6x1.8
- Dining 3.2x5.8
- Living 3.2x5.8
- Bath 1.8x4.0