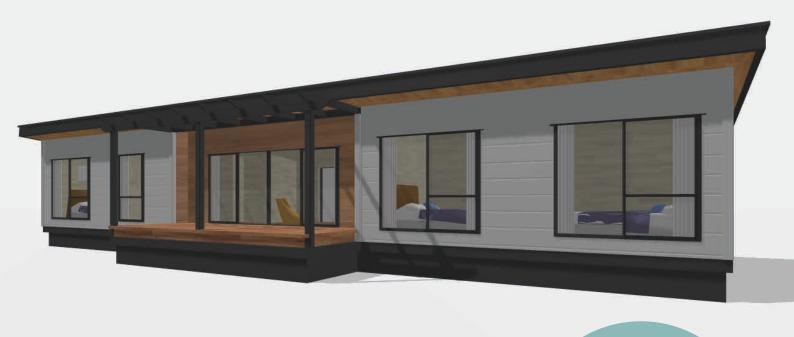

# Lifestyler Reverse

\$500,000 incl GST

131m<sup>2</sup>

3 Bedrooms

1 Living area

2 Bathrooms

- Master bedroom -3.6x3.6
- Bedroom 2 3.0x3.6
- Bedroom 3 3.0x3.6
- Kitchen 3.0x3.6

Save \$34,000!

- Pantry 1.6x1.8
- Dining 3.2x5.8
- Living 3.2x5.8
- Bath 1.8x4.0

## Limited time stock offer

Don't pay \$534,000 Now Only \$500,000

Fast track your project with these pre-manufactured components, ready to be built in our shelter now! This is a limited-time opportunity you won't want to miss, only one available in the North Island at this special price!