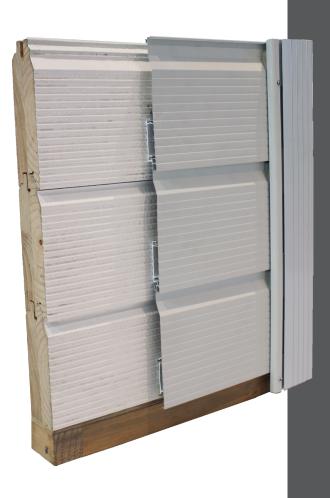

We can over-clad your Lockwood home with a unique, low maintenance, powder-coated aluminium weatherboard system called WeatherClad 21.

This over-clad system has been specifically designed to match the existing profile of the original Lockwood wall and will make your home look like new again.

## How it works

\*We recommend you view a cladding sample before making your final colour selection.