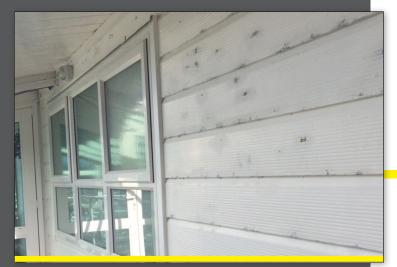

New Zealand's Home. For Good.

Before

After

The WeatherClad 21 sheathing and profile system has been used in the construction of over 1100 homes in all climate and wind zones throughout New Zealand as well as in the construction of Lockwood homes and buildings in many Pacific Island nations.