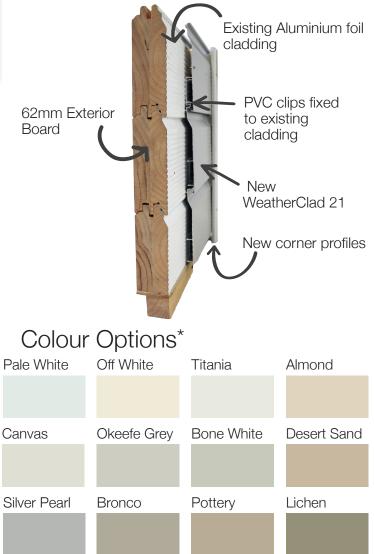

## Why consider over-cladding with WeatherClad 21?

- The extruded powdercoated aluminium is extremely durable and will look like new for years with very little maintenance.
- You don't need to apply for council consent as you are not required to remove exisiting cladding or weatherproofing details.
- Ensures there are no further issues with bubbling or peeling of your existing cladding.
- It will add value to your home.
- Available in 12 standard colours with other colour options available.

## How it works

\*We recommend you view a cladding sample before making your final colour selection.