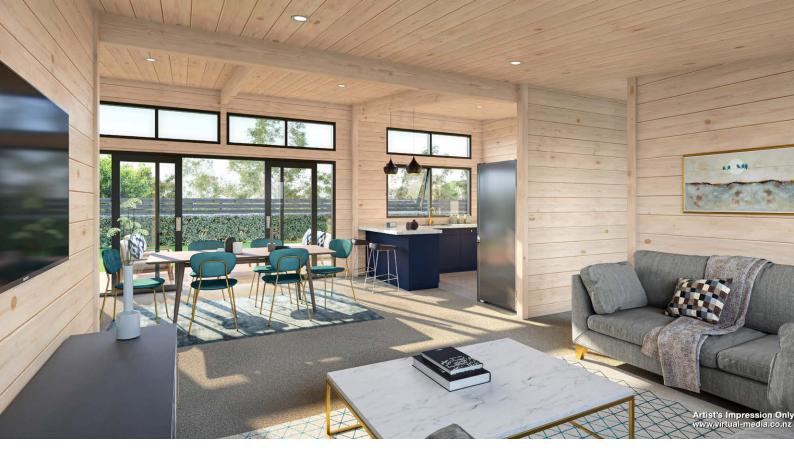

## Homestead 2020

140m<sup>2</sup>

4 Bedrooms

1 Living area

2 Bathrooms + WC

Laundry

You be amazed at what we packed into 140m<sup>2</sup> in this four bedroom design! Open, bright and boasting a separate master with en-suite and walk in robe, this contemporary plan has everything you'd expect from a family home. A private master oasis, three additional generous bedrooms, a scullery, separate laundry, WC and large main bathroom make this perfect for a busy household. An excellent option for a rural or urban environment, this home is just waiting for a growing family to make it their new Homestead.

## Homestead 2020

140m<sup>2</sup>

4 Bedrooms

1 Living area

2 Bathrooms

Separate Laundry

Large WIR