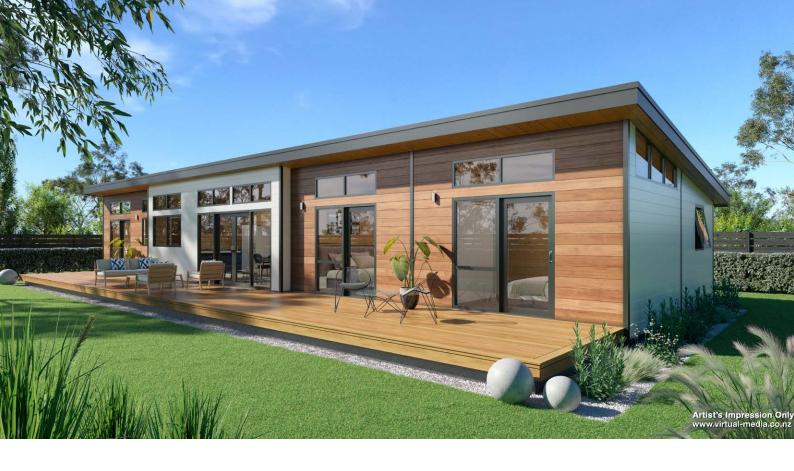

## Homestead 2020

140m<sup>2</sup>

4 Bedrooms

1 Living area

2 Bathrooms + WC

Laundry

You be amazed at what we packed into 140m<sup>2</sup> in this four bedroom design! Open, bright and boasting a separate master with en-suite and walk in robe, this contemporary plan has everything you'd expect from a family home. A private master oasis, three additional generous bedrooms, a scullery, separate laundry, WC and large main bathroom make this perfect for a busy household. An excellent option for a rural or urban environment, this home is just waiting for a growing family to make it their new Homestead.

## Homestead 2020

140m<sup>2</sup>

4 Bedrooms

1 Living area

2 Bathrooms

Separate Laundry

Large WIR