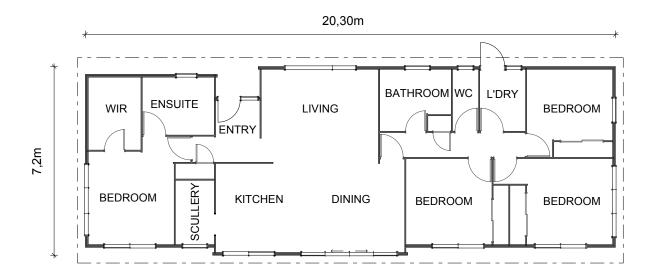

## Homestead 2020

140m<sup>2</sup>

4 Bedrooms

1 Living area

2 Bathrooms + WC

Laundry

You be amazed at what we packed into 140m<sup>2</sup> in this four bedroom design! Open, bright and boasting a separate master with en-suite and walk in robe, this contemporary plan has everything you'd expect from a family home. A private master oasis, three additional generous bedrooms, a scullery, separate laundry, WC and large main bathroom make this perfect for a busy household. An excellent option for a rural or urban environment, this home is just waiting for a growing family to make it their new Homestead.

## Homestead 2020

140m<sup>2</sup>

4 Bedrooms

1 Living area

2 Bathrooms

Separate Laundry

Large WIR