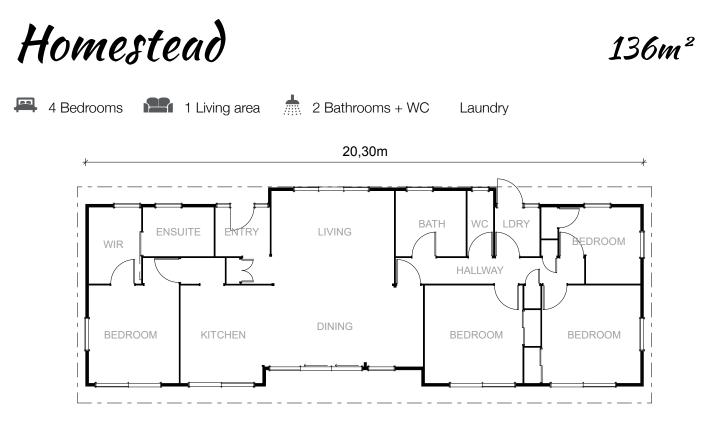

Talk to the ReadyBuilt team about a Homestead for your site today! Phone 0508 562 596 | Email info@lockwood.co.nz www.lockwoodreadybuilt.co.nz

Homestead

136m<sup>2</sup>

4 Bedrooms

1 Living area

2 Bathrooms

Separate Laundry

Large WIR