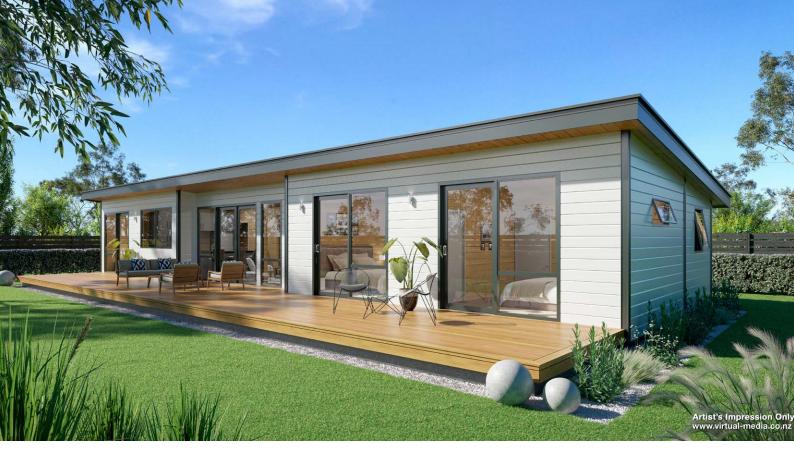

The Homestead is our newest ReadyBuilt design, and at 136m<sup>2</sup> it's our biggest relocatable home, able to be moved in one go. All the standout features from the popular 3 bed Lifestyler have been captured in this plan, with a new dedicated entrance and four bedrooms making our new Homestead the perfect family home. Open, bright and boasting a separate master with en-suite and walk in robe, it's a contemporary option just perfect for either a rural or urban environment, and waiting for a growing family to make it their new Homestead.

Talk to the ReadyBuilt team about a Homestead for your site today! Phone 0508 562 596 | Email info@lockwood.co.nz www.lockwoodreadybuilt.co.nz

Homestead

136m<sup>2</sup>

4 Bedrooms

1 Living area

2 Bathrooms