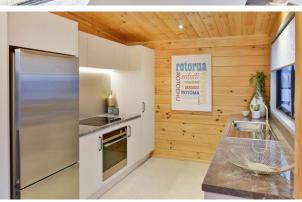

## ReadyBuilt homes include

- Kitchen and bathroom cabinetry
- Bathroom fittings plumbed to floor
- Appliances including cooktop, oven, rangehood & dishwasher
- Pre consent plans (required for site specific consent)
- Double glazed windows and doors
- Ceiling and wall insulation
- Built in wardrobes
- High quality fitted carpet and vinyl
- Internal and external painting and finishing
- Built in passive ventilation