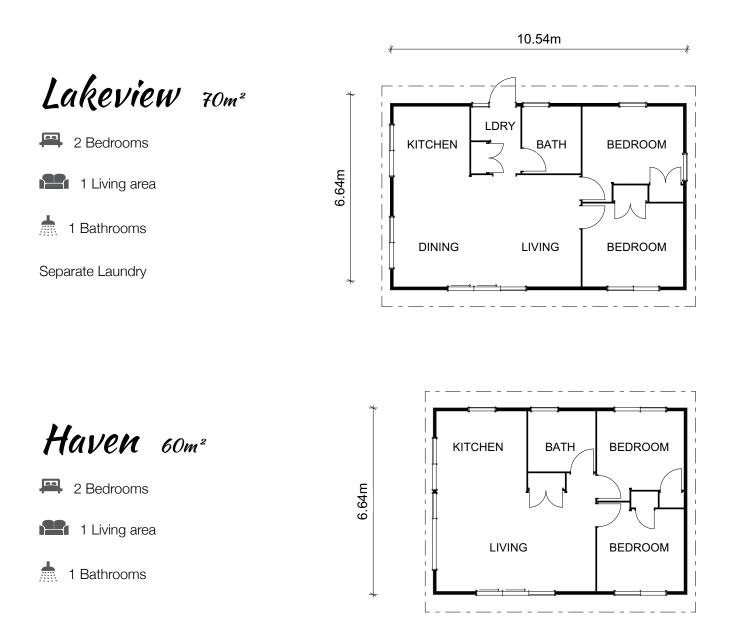

Lakeview

70m<sup>2</sup>

📇 2 Bedrooms 📫 1 Living area 📩 1 Bathrooms

Mountain view, sea view, garden view? Whatever your outlook, this surprisingly spacious small home exudes warmth and character and will perfectly suit any scene.

The Lakeview is modern and inviting, with spaces made airy and restful with the stylish use of high sarked timber ceilings and extra height joinery.

This home works equally well as a second dwelling, for first time home buyers or for bringing older family members closer to home whilst maintaining their independence.

2 Bedrooms

1 Living area 1 Bathrooms

 $60m^2$ 

The smallest of our ReadyBuilt range, the Haven has been designed to comply as a secondary dwelling.

Featuring a mono-pitch roofline, the high, sarked, timber ceilings give a sense of a larger space. With two bedrooms, one bathroom, and open plan living, this design makes for a perfect for a second dwelling or getaway pad.