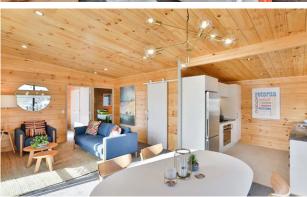

Lakeview

70m<sup>2</sup>

📇 2 Bedrooms 📫 1 Living area 📩 1 Bathrooms

Mountain view, sea view, garden view? Whatever your outlook, this surprisingly spacious small home exudes warmth and character and will perfectly suit any scene.

The Lakeview is modern and inviting, with spaces made airy and restful with the stylish use of high sarked timber ceilings and extra height joinery.

This home works equally well as a second dwelling, for first time home buyers or for bringing older family members closer to home whilst maintaining their independence.