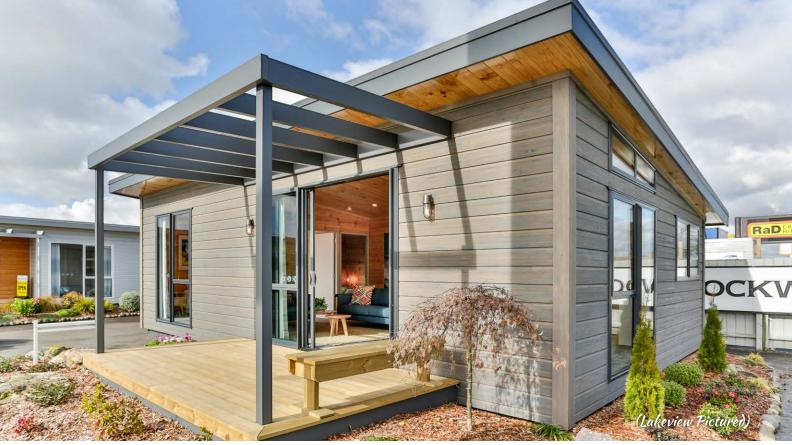

Lakeview

70m<sup>2</sup>

📇 2 Bedrooms 📫 1 Living area 📩 1 Bathrooms

Mountain view, sea view, garden view? Whatever your outlook, this surprisingly spacious small home exudes warmth and character and will perfectly suit any scene.

The Lakeview is modern and inviting, with spaces made airy and restful with the stylish use of high sarked timber ceilings and extra height joinery.

This home works equally well as a second dwelling, for first time home buyers or for bringing older family members closer to home whilst maintaining their independence.