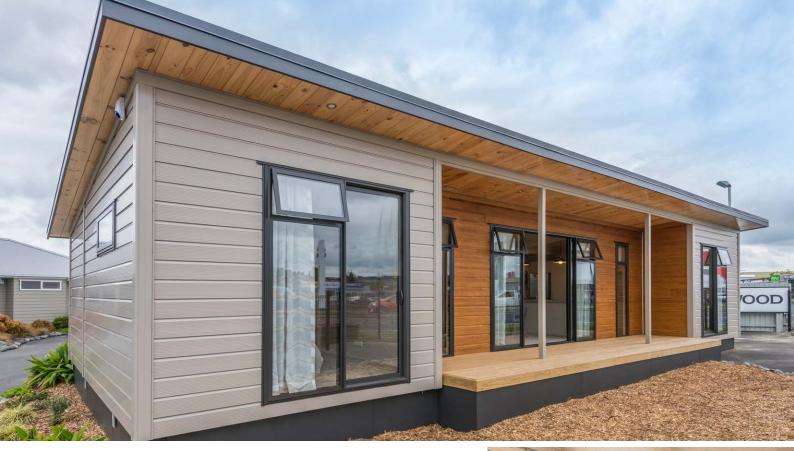

## Vacationer

99m²

2+ Bedrooms

1 Living area

1 Bathrooms

The high sarked timber ceilings and large structural beams combined with extra height joinery bring a sense of luxury to this small home.

The living area is the central heart of this home with two bedrooms plus an office and one bathroom surrounding the open plan space. Designed using the very latest 'Lifemark' accreditation standards, the compact Vacationer design has space in all the right places.

The smaller office or third bedroom can be changed to a second bathroom, and the laundry area can be adapted to create a scullery. which would make an ideal holiday or downsized retirement home.

As with all ReadyBuilt homes, the Vacationer is customisable and can be ordered to suit your individual style. Reflect your personality with your choice of kitchen, bathroom and laundry fit-out. A mixture of VG Pine and low maintenance extruded aluminium cladding allow for exterior feature walls and changes to the exterior colour, joinery within the same wall openings are all possible.

Constructed under cover in our purpose built yard in Rotorua, ReadyBuilt homes can be built quickly, without being affected by the weather and other on-site delays. Getting into a new Lockwood home couldn't be easier.