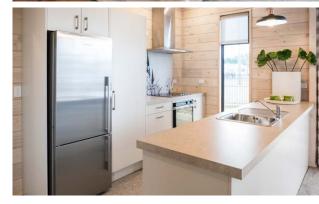

## ReadyBuilt homes include

- Kitchen and bathroom cabinetry
- Bathroom fittings plumbed to floor
- Appliances including cooktop, oven, rangehood & dishwasher
- Pre consent plans (required for site specific consent)
- Double glazed windows and doors
- Ceiling and wall insulation
- Built in wardrobes
- High quality fitted carpet and vinyl
- Internal and external painting and finishing
- Built in passive ventilation