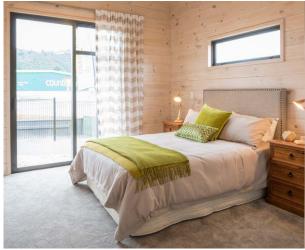

## Vacationer

99m²

2+ Bedrooms

1 Living area

1 Bathrooms

The high sarked timber ceilings and large structural beams combined with extra height joinery bring a sense of luxury to this small home.

The living area is the central heart of this home with two bedrooms plus an office and one bathroom surrounding the open plan space. Designed using the very latest 'Lifemark' accreditation standards, the compact Vacationer design has space in all the right places.

## ReadyBuilt homes include

- Kitchen and bathroom cabinetry
- Bathroom fittings plumbed to floor
- Appliances including cooktop, oven, rangehood & dishwasher
- Pre consent plans (required for site specific consent)
- Double glazed windows and doors
- Ceiling and wall insulation
- Built in wardrobes
- High quality fitted carpet and vinyl
- Internal and external painting and finishing
- Built in passive ventilation