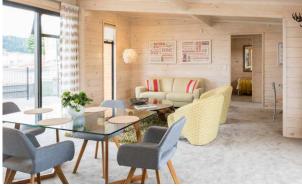

## Vacationer

99m²

2+ Bedrooms

1 Living area

1 Bathrooms

The high sarked timber ceilings and large structural beams combined with extra height joinery bring a sense of luxury to this small home.

The living area is the central heart of this home with two bedrooms plus an office and one bathroom surrounding the open plan space. Designed using the very latest 'Lifemark' accreditation standards, the compact Vacationer design has space in all the right places.

The smaller office or third bedroom can be changed to a second bathroom, and the laundry area can be adapted to create a scullery. which would make an ideal holiday or downsized retirement home.

As with all ReadyBuilt homes, the Vacationer is customisable and can be ordered to suit your individual style. Reflect your personality with your choice of kitchen, bathroom and laundry fit-out. A mixture of VG Pine and low maintenance extruded aluminium cladding allow for exterior feature walls and changes to the exterior colour, joinery within the same wall openings are all possible.