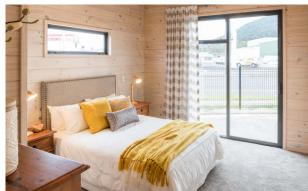

## Vacationer

99m²

2+ Bedrooms

1 Living area

1 Bathrooms

The high sarked timber ceilings and large structural beams combined with extra height joinery bring a sense of luxury to this small home.

The living area is the central heart of this home with two bedrooms plus an office and one bathroom surrounding the open plan space. Designed using the very latest 'Lifemark' accreditation standards, the compact Vacationer design has space in all the right places.

The smaller office or third bedroom can be changed to a second bathroom, and the laundry area can be adapted to create a scullery. which would make an ideal holiday or downsized retirement home.

As with all ReadyBuilt homes, the Vacationer is customisable and can be ordered to suit your individual style. Reflect your personality with your choice of kitchen, bathroom and laundry fit-out. A mixture of VG Pine and low maintenance extruded aluminium cladding allow for exterior feature walls and changes to the exterior colour, joinery within the same wall openings are all possible.