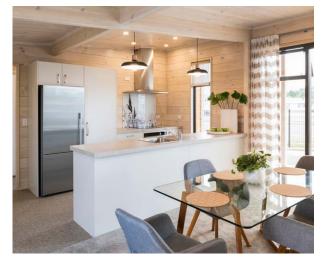

## Vacationer

99m²

2+ Bedrooms

1 Living area

1 Bathrooms

The high sarked timber ceilings and large structural beams combined with extra height joinery bring a sense of luxury to this small home.

The living area is the central heart of this home with two bedrooms plus an office and one bathroom surrounding the open plan space. Designed using the very latest 'Lifemark' accreditation standards, the compact Vacationer design has space in all the right places.

## ReadyBuilt homes include

- Kitchen and bathroom cabinetry
- Bathroom fittings plumbed to floor
- Appliances including cooktop, oven, rangehood & dishwasher
- Pre consent plans (required for site specific consent)
- Double glazed windows and doors
- Ceiling and wall insulation
- Built in wardrobes
- High quality fitted carpet and vinyl
- Internal and external painting and finishing
- Built in passive ventilation