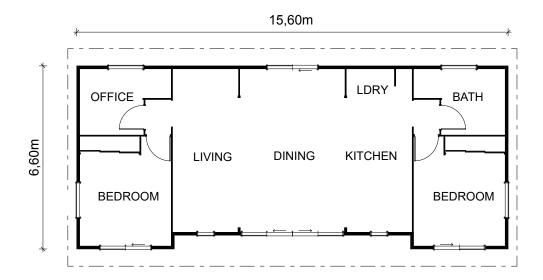

## Vacationer

99m²

2+ Bedrooms

1 Living area

1 Bathrooms

The high sarked timber ceilings and large structural beams combined with extra height joinery bring a sense of luxury to this small home.

The living area is the central heart of this home with two bedrooms plus an office and one bathroom surrounding the open plan space. Designed using the very latest 'Lifemark' accreditation standards, the compact Vacationer design has space in all the right places.