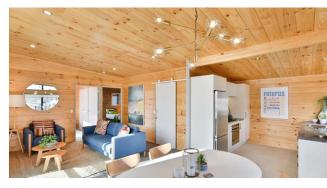

2 Bedrooms

1 Living area 1 Bathrooms

70m<sup>2</sup>

Our 70m<sup>2</sup> Lakeview show home in Rotorua is now for sale. Don't miss out on this feature packed show home, with upgrades and additional items worth over \$20,000! This lovely 2 bedroom, home would make a perfect second dwelling, holiday home or retirement pad.

Whatever your outlook, the surprisingly spacious Lakeview exudes warmth and character and will perfectly suit any scene.

Modern and inviting, the spaces are airy and restful with the stylish use of high sarked timber ceilings and extra height joinery.