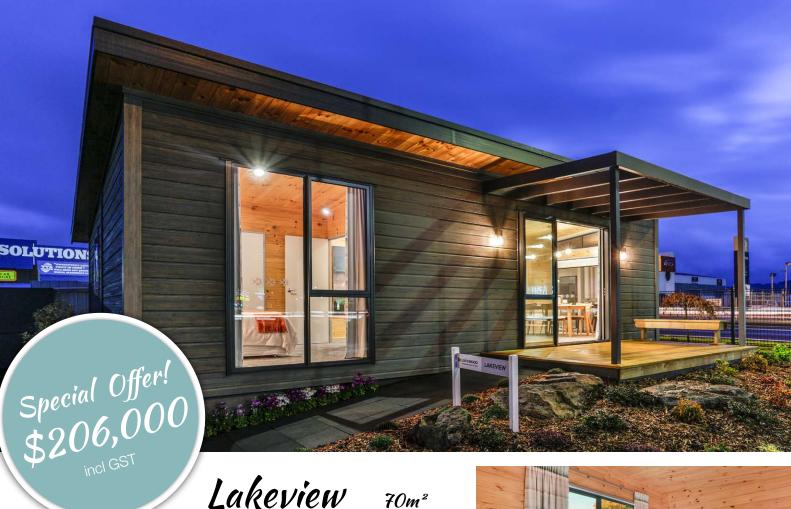

2 Bedrooms

1 Living area 1 Bathrooms

70m<sup>2</sup>

Our 70m<sup>2</sup> Lakeview show home in Rotorua is now for sale. Don't miss out on this feature packed show home, with upgrades and additional items worth over \$20,000! This lovely 2 bedroom, home would make a perfect second dwelling, holiday home or retirement pad.

Whatever your outlook, the surprisingly spacious Lakeview exudes warmth and character and will perfectly suit any scene.

Modern and inviting, the spaces are airy and restful with the stylish use of high sarked timber ceilings and extra height joinery.