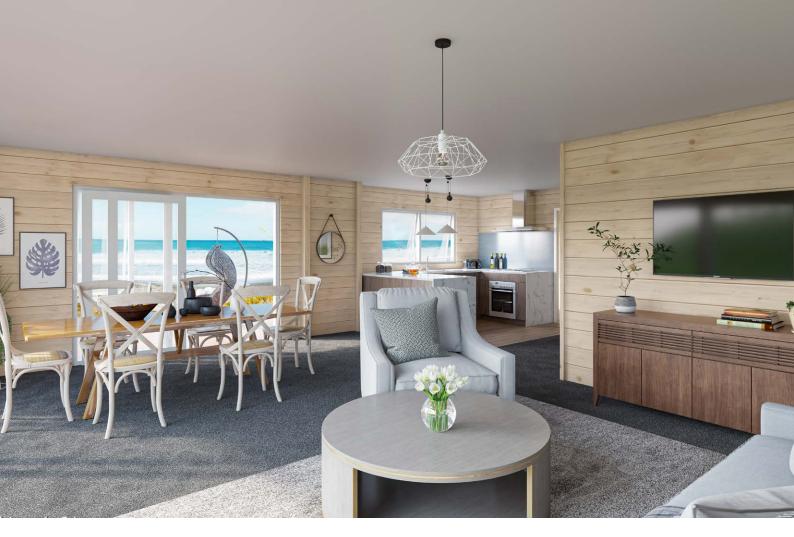

The Seaview features three spacious bedrooms, laundry with external access, walk-in kitchen scullery, and generous open plan living, dining, and kitchen areas. The gable pitched roofline provides a great sense of volume, further opening up the living spaces. Spacious and bright, with a unique contemporary design, the Seaview is the perfect option for a small or growing family.