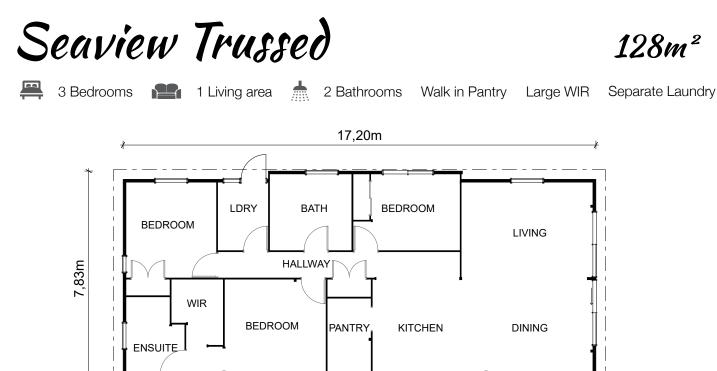

## Seaview Trussed

128m<sup>2</sup>

A Bedrooms 1 Living area 📩 2 Bathrooms Walk in Pantry Large WIR Separate Laundry

The Seaview features three spacious bedrooms, laundry with external access, walk-in kitchen scullery, and generous open plan living, dining, and kitchen areas. The gable pitched roofline provides a great sense of volume, further opening up the living spaces. Spacious and bright, with a unique contemporary design, the Seaview is the perfect option for a small or growing family.