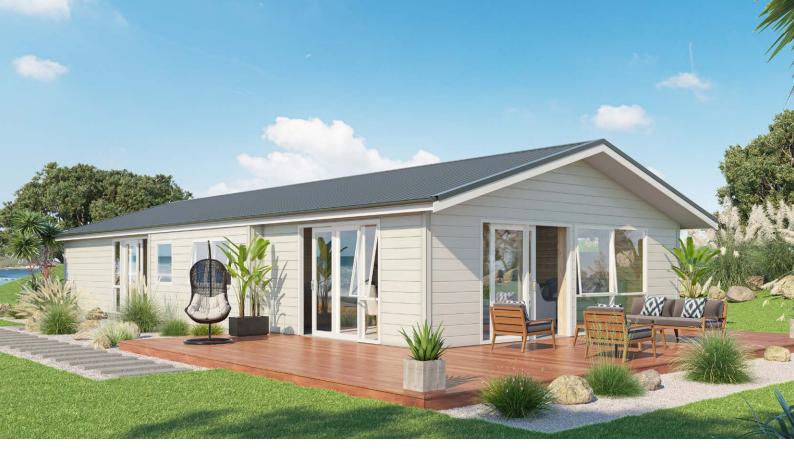

The Seaview features three spacious bedrooms, laundry with external access, walk-in kitchen scullery, and generous open plan living, dining, and kitchen areas. The gable pitched roofline provides a great sense of volume, further opening up the living spaces. Spacious and bright, with a unique contemporary design, the Seaview is the perfect option for a small or growing family.

This design is also available with high raking timber ceilings and gable end windows. Talk to us about the various options for a ReadyBuilt home on your site.

Talk to the ReadyBuilt team about a Seaview for your site today! Phone 0508 562 596 | Email info@lockwood.co.nz www.lockwoodreadybuilt.co.nz