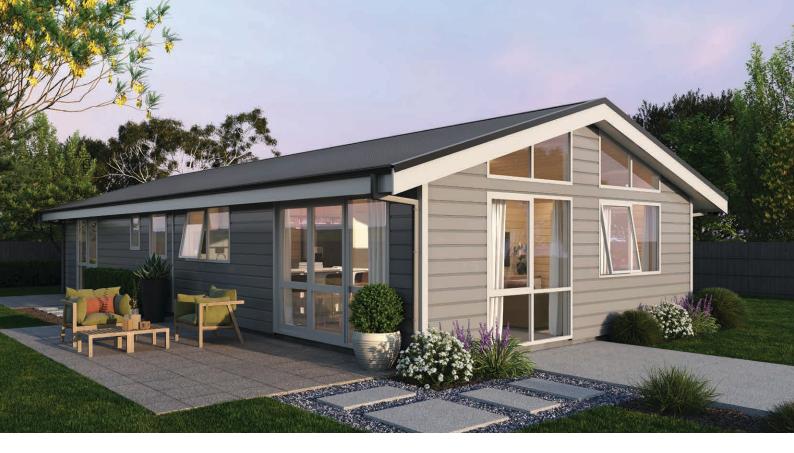

The Sunview is a compact three bedroom design. A generous kitchen and scullery are at the heart of this home offering plenty of room for entertaining in the open plan living and dining space. The three double bedrooms, separate toilet and dedicated laundry make this an ideal family home. Storage has been included in the hallway and each bedroom has a built in wardrobe. A study space off the master bedroom provides a private place to work from home or could easily be converted into an ensuite if an additional bathroom is required.