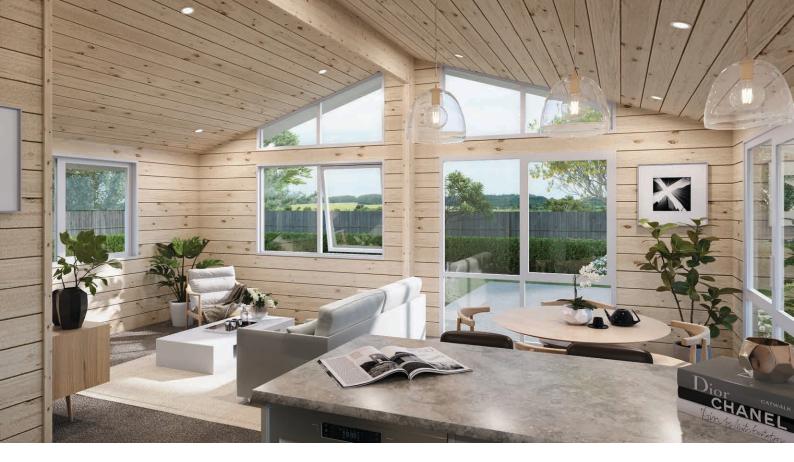

The Sunview is a compact three bedroom design. A generous kitchen and scullery are at the heart of this home offering plenty of room for entertaining in the open plan living and dining space. The three double bedrooms, separate toilet and dedicated laundry make this an ideal family home. Storage has been included in the hallway and each bedroom has a built in wardrobe. A study space off the master bedroom provides a private place to work from home or could easily be converted into an ensuite if an additional bathroom is required.