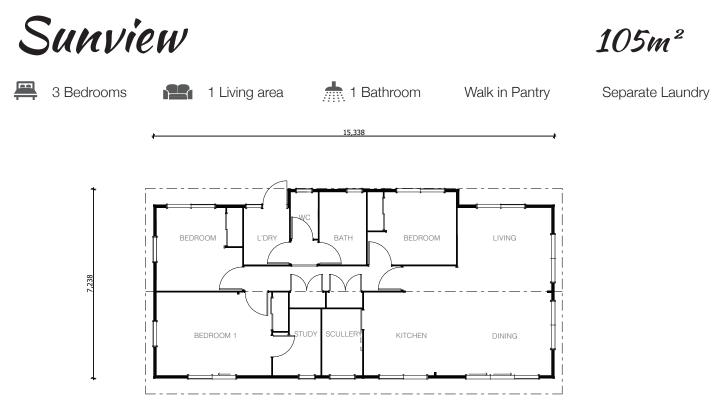

The Sunview is a compact three bedroom design. A generous kitchen and scullery are at the heart of this home offering plenty of room for entertaining in the open plan living and dining space. The three double bedrooms, separate toilet and dedicated laundry make this an ideal family home. Storage has been included in the hallway and each bedroom has a built in wardrobe. A study space off the master bedroom provides a private place to work from home or could easily be converted into an ensuite if an additional bathroom is required.

Talk to the ReadyBuilt team about a Sunview for your site today! Phone 0508 562 596 | Email info@lockwood.co.nz www.lockwoodreadybuilt.co.nz

Sunview

105m<sup>2</sup>

🚆 3 Bedrooms

1 Living area

Separate Laundry

Walk in Pantry

1 Bathroom

Although these items are excluded from standard supply, they can be quoted and supplied on request. We are also able to assist in obtaining site consents and engineering if required.

Contact us for a full list of specifications and how we can assist.